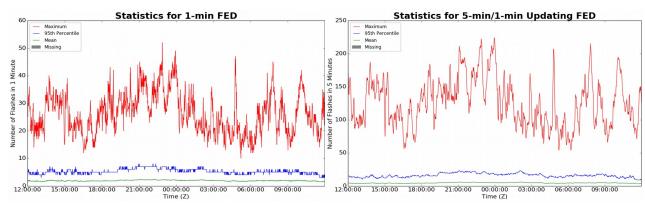

## FED Summary Statistics

#### 1-min FED

Max 1-min FED: **52 flashes/min** Max min-to-min increase: **16 flashes** 

## 5-min/1-min Updating FED

Max 5-min FED: **224 flashes/5min** Max min-to-min increase: **33 flashes** 