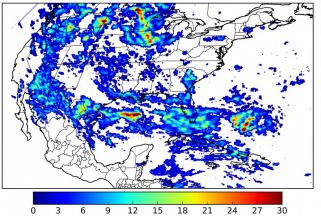

Geostationary Lightning Mapper Gridded Products Daily Summary Overall Summary Statistics for 1200Z-1200Z ending on 08/09/2018



**31.3%** of grid cells detected lightning – **100.0%** of the day had GLM coverage – Duration of GLM outage(s): **0 minute(s)** 

Fraction of the Day With Lightning (%)



Mean 5-min FED

12 18

Max 5-min FED



## FED Summary Statistics

#### 1-min FED

Max 1-min FED: **52 flashes/min** Max min-to-min increase: **16 flashes** 

## 5-min/1-min Updating FED

Max 5-min FED: **224 flashes/5min** Max min-to-min increase: **33 flashes** 



# **Total Optical Energy and Average Flash Area Summary Statistics**

#### 5-min/1-min Updating TOE

Max 5-min TOE: **196.4 fJ** Max min-to-min increase: **194.9 fJ**  5-min/1-min Updating AFA Max 5-min AFA: 9676.0 km<sup>2</sup> Max min-to-min increase: 7474.0 km<sup>2</sup>