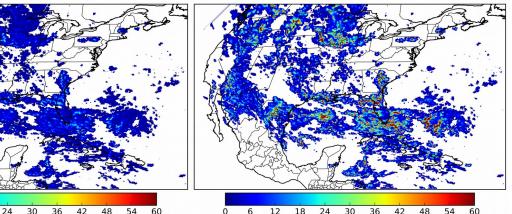

Geostationary Lightning Mapper Gridded Products Daily Summary Overall Summary Statistics for 1200Z-1200Z ending on 08/09/2018



**31.3%** of grid cells detected lightning – **100.0%** of the day had GLM coverage – Duration of GLM outage(s): **0 minute(s)** 

Fraction of the Day With Lightning (%)



Mean 5-min FED

12 18

Max 5-min FED



## FED Summary Statistics

#### 1-min FED

Max 1-min FED: **52 flashes/min** Max min-to-min increase: **16 flashes** 

## 5-min/1-min Updating FED

Max 5-min FED: **224 flashes/5min** Max min-to-min increase: **33 flashes** 



# **Total Optical Energy and Average Flash Area Summary Statistics**

#### 5-min/1-min Updating TOE

Max 5-min TOE: **196.4 fJ** Max min-to-min increase: **194.9 fJ**  5-min/1-min Updating AFA Max 5-min AFA: 9676.0 km<sup>2</sup> Max min-to-min increase: 7474.0 km<sup>2</sup>