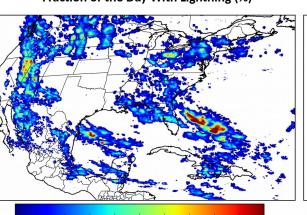

# **Geostationary Lightning Mapper Gridded Products Daily Summary**

Overall Summary Statistics for 1200Z-1200Z ending on

08/10/2018



28.0%

of grid cells detected lightning -

100.0%

of the day had GLM coverage -

Duration of GLM outage(s):

0 minute(s)

### Fraction of the Day With Lightning (%)



### Mean 5-min FED



### Max 5-min FED



# **FED Summary Statistics**

18 21 24

### 1-min FED

Max 1-min FED: 51 flashes/min

Max min-to-min increase: 15 flashes

## 5-min/1-min Updating FED

232 flashes/5min Max 5-min FED:

Max min-to-min increase: 32 flashes

# Statistics for 1-min FED



# **Total Optical Energy and Average Flash Area Summary Statistics**

# 5-min/1-min Updating TOE

Max 5-min TOE:

Max min-to-min increase:

196.6 fJ

194.3 fJ

5-min/1-min Updating AFA

9420.0 km<sup>2</sup> Max 5-min AFA:

Max min-to-min increase:

7784.0 km<sup>2</sup>