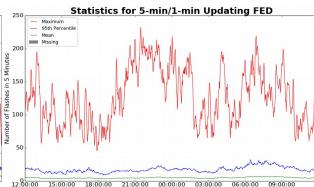

## 5-min/1-min Updating FED

232 flashes/5min Max 5-min FED:

Max min-to-min increase: 32 flashes

# Statistics for 1-min FED