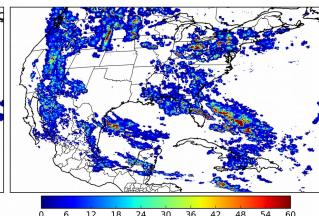

# **Geostationary Lightning Mapper Gridded Products Daily Summary**

Overall Summary Statistics for 1200Z-1200Z ending on

08/10/2018



28.0%

of grid cells detected lightning -

100.0%

of the day had GLM coverage -

Duration of GLM outage(s):

0 minute(s)

### Fraction of the Day With Lightning (%)



### Mean 5-min FED



### Max 5-min FED



# **FED Summary Statistics**

18 21 24

### 1-min FED

Max 1-min FED: 51 flashes/min

Max min-to-min increase: 15 flashes

## 5-min/1-min Updating FED

232 flashes/5min Max 5-min FED:

Max min-to-min increase: 32 flashes

# Statistics for 1-min FED



# **Total Optical Energy and Average Flash Area Summary Statistics**

# 5-min/1-min Updating TOE

Max 5-min TOE:

Max min-to-min increase:

196.6 fJ

194.3 fJ

5-min/1-min Updating AFA

9420.0 km<sup>2</sup> Max 5-min AFA:

Max min-to-min increase:

7784.0 km<sup>2</sup>