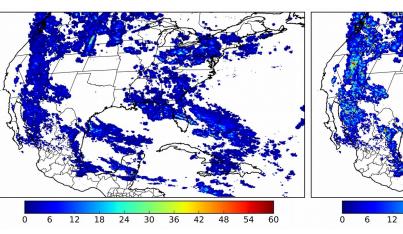

# **Geostationary Lightning Mapper Gridded Products Daily Summary**

Overall Summary Statistics for 1200Z-1200Z ending on

08/10/2018



28.0%

of grid cells detected lightning -

100.0%

of the day had GLM coverage -

Duration of GLM outage(s):

0 minute(s)

### Fraction of the Day With Lightning (%)



### Mean 5-min FED



### Max 5-min FED



# **FED Summary Statistics**

18 21 24

### 1-min FED

Max 1-min FED: 51 flashes/min

Max min-to-min increase: 15 flashes

## 5-min/1-min Updating FED

232 flashes/5min Max 5-min FED:

Max min-to-min increase: 32 flashes

# Statistics for 1-min FED



# **Total Optical Energy and Average Flash Area Summary Statistics**

# 5-min/1-min Updating TOE

Max 5-min TOE:

Max min-to-min increase:

196.6 fJ

194.3 fJ

5-min/1-min Updating AFA

9420.0 km<sup>2</sup> Max 5-min AFA:

Max min-to-min increase:

7784.0 km<sup>2</sup>