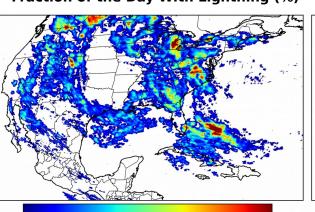

# Geostationary Lightning Mapper Gridded Products Daily Summary

## Overall Summary Statistics for 1200Z-1200Z ending on 08/11/2018



of grid cells detected lightning -

100.0%

of the day had GLM coverage -

Duration of GLM outage(s):

0 minute(s)

#### Fraction of the Day With Lightning (%)



#### Mean 5-min FED







# **FED Summary Statistics**

15 18

#### 1-min FED

Max 1-min FED: 53 flashes/min

Max min-to-min increase: 22 flashes

### 5-min/1-min Updating FED

Max 5-min FED: 242 flashes/5min

Max min-to-min increase: 38 flashes

# Statistics for 1-min FED Statistics for 5-min/1-min Updating FED

# **Total Optical Energy and Average Flash Area Summary Statistics**

#### 5-min/1-min Updating TOE

21 24 27

Max 5-min TOE: 196.5 fl

Max min-to-min increase:

193.6 fl

#### 5-min/1-min Updating AFA

Max 5-min AFA: 9374.0 km<sup>2</sup>

Max min-to-min increase:

7648.0 km<sup>2</sup>