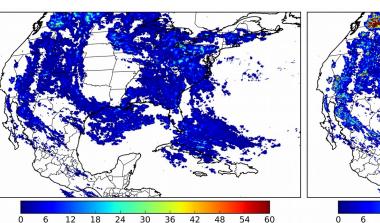

# Geostationary Lightning Mapper Gridded Products Daily Summary

## Overall Summary Statistics for 1200Z-1200Z ending on 08/11/2018



of grid cells detected lightning -

100.0%

of the day had GLM coverage -

Duration of GLM outage(s):

0 minute(s)

#### Fraction of the Day With Lightning (%)



#### Mean 5-min FED







# **FED Summary Statistics**

15 18

#### 1-min FED

Max 1-min FED: 53 flashes/min

Max min-to-min increase: 22 flashes

### 5-min/1-min Updating FED

Max 5-min FED: 242 flashes/5min

Max min-to-min increase: 38 flashes

# Statistics for 1-min FED Statistics for 5-min/1-min Updating FED

# **Total Optical Energy and Average Flash Area Summary Statistics**

#### 5-min/1-min Updating TOE

21 24 27

Max 5-min TOE: 196.5 fl

Max min-to-min increase:

193.6 fl

#### 5-min/1-min Updating AFA

Max 5-min AFA: 9374.0 km<sup>2</sup>

Max min-to-min increase:

7648.0 km<sup>2</sup>