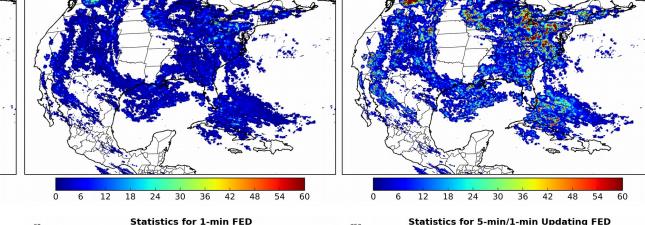

# Statistics for 1-min FED Statistics for 5-min/1-min Updating FED

#### 1-min FED

Max 1-min FED: 53 flashes/min

Max min-to-min increase: 22 flashes

### 5-min/1-min Updating FED

Max 5-min FED: 242 flashes/5min

Max min-to-min increase: 38 flashes