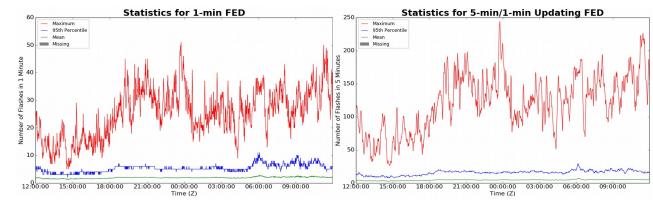

## FED Summary Statistics

### 1-min FED

Max 1-min FED: 51 flashes/min Max min-to-min increase: 20 flashes

# 5-min/1-min Updating FED

Max 5-min FED: 244 flashes/5min Max min-to-min increase: 32 flashes

60