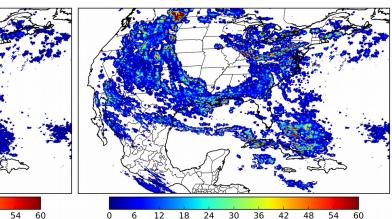

0 minute(s)

Fraction of the Day With Lightning (%)

Mean 5-min FED

100.0%

6 12 18 24 30 36 42 48 Max 5-min FED

12 18 24 30 36 42 48 54 60