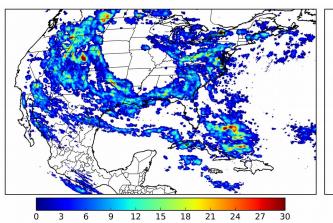

0 minute(s)

Fraction of the Day With Lightning (%)

Mean 5-min FED

100.0%

6 12 18 24 30 36 42 48 Max 5-min FED

12 18 24 30 36 42 48 54 60