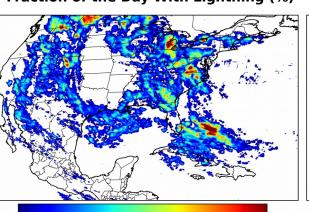

# Geostationary Lightning Mapper Gridded Products Daily Summary

# Overall Summary Statistics for 1200Z-1200Z ending on 08/13/2018



of grid cells detected lightning -

100.0%

of the day had GLM coverage -

Duration of GLM outage(s):

0 minute(s)

### Fraction of the Day With Lightning (%)



#### Mean 5-min FED



# **FED Summary Statistics**

15 18

#### 1-min FED

Max 1-min FED: 53 flashes/min

Max min-to-min increase: 22 flashes

# 5-min/1-min Updating FED

Max 5-min FED: 242 flashes/5min

Max min-to-min increase: 38 flashes



# **Total Optical Energy and Average Flash Area Summary Statistics**

# 5-min/1-min Updating TOE

21 24 27

Max 5-min TOE: 196.5 fl

Max min-to-min increase:

193.6 fl

# 5-min/1-min Updating AFA

Max 5-min AFA: 9374.0 km<sup>2</sup>

Max min-to-min increase:

7648.0 km<sup>2</sup>