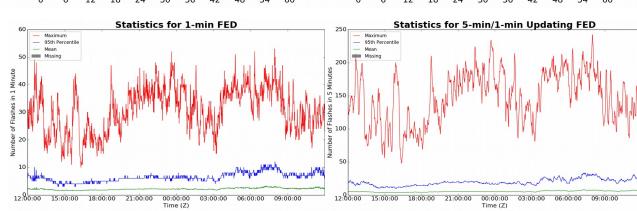

#### 1-min FED

Max 1-min FED: 53 flashes/min

Max min-to-min increase: 22 flashes

# 5-min/1-min Updating FED

Max 5-min FED: 242 flashes/5min

Max min-to-min increase: 38 flashes