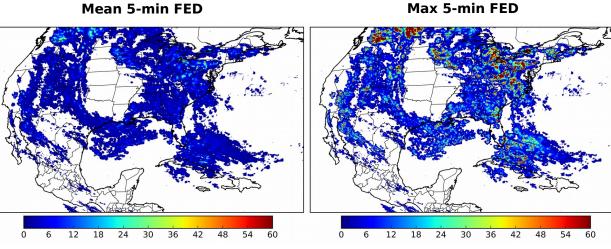

# Geostationary Lightning Mapper Gridded Products Daily Summary

# Overall Summary Statistics for 1200Z-1200Z ending on 08/13/2018



of grid cells detected lightning -

100.0%

of the day had GLM coverage -

Duration of GLM outage(s):

0 minute(s)

### Fraction of the Day With Lightning (%)



#### Mean 5-min FED



# **FED Summary Statistics**

15 18

#### 1-min FED

Max 1-min FED: 53 flashes/min

Max min-to-min increase: 22 flashes

# 5-min/1-min Updating FED

Max 5-min FED: 242 flashes/5min

Max min-to-min increase: 38 flashes



# **Total Optical Energy and Average Flash Area Summary Statistics**

# 5-min/1-min Updating TOE

21 24 27

Max 5-min TOE: 196.5 fl

Max min-to-min increase:

193.6 fl

# 5-min/1-min Updating AFA

Max 5-min AFA: 9374.0 km<sup>2</sup>

Max min-to-min increase:

7648.0 km<sup>2</sup>