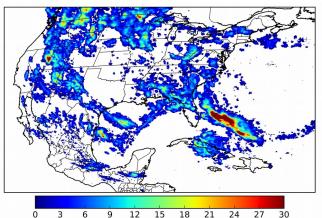

# Geostationary Lightning Mapper Gridded Products Daily Summary

### Overall Summary Statistics for 1200Z-1200Z ending on 08/14/2018



of grid cells detected lightning -

100.0%

of the day had GLM coverage -

Duration of GLM outage(s):

0 minute(s)

#### Fraction of the Day With Lightning (%)

Mean 5-min FED

Max 5-min FED







# **FED Summary Statistics**

#### 1-min FED

Max 1-min FED: 52 flashes/min

Max min-to-min increase: 18 flashes

# 5-min/1-min Updating FED

Max 5-min FED: 230 flashes/5min

Max min-to-min increase: 36 flashes



### **Total Optical Energy and Average Flash Area Summary Statistics**

#### 5-min/1-min Updating TOE

Max 5-min TOE: 196.5 fl

Max min-to-min increase:

194.7 fJ

5-min/1-min Updating AFA

Max 5-min AFA:

9964.0 km<sup>2</sup>

Max min-to-min increase:

8016.0 km<sup>2</sup>