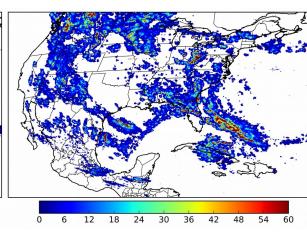

# Geostationary Lightning Mapper Gridded Products Daily Summary

### Overall Summary Statistics for 1200Z-1200Z ending on 08/14/2018



of grid cells detected lightning -

100.0%

of the day had GLM coverage -

Duration of GLM outage(s):

0 minute(s)

#### Fraction of the Day With Lightning (%)

Mean 5-min FED

Max 5-min FED







# **FED Summary Statistics**

#### 1-min FED

Max 1-min FED: 52 flashes/min

Max min-to-min increase: 18 flashes

# 5-min/1-min Updating FED

Max 5-min FED: 230 flashes/5min

Max min-to-min increase: 36 flashes



### **Total Optical Energy and Average Flash Area Summary Statistics**

#### 5-min/1-min Updating TOE

Max 5-min TOE: 196.5 fl

Max min-to-min increase:

194.7 fJ

5-min/1-min Updating AFA

Max 5-min AFA:

9964.0 km<sup>2</sup>

Max min-to-min increase:

8016.0 km<sup>2</sup>