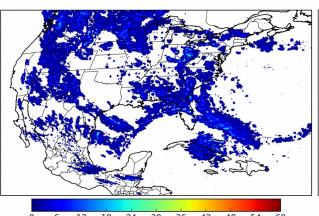

# Geostationary Lightning Mapper Gridded Products Daily Summary

### Overall Summary Statistics for 1200Z-1200Z ending on 08/14/2018



of grid cells detected lightning -

100.0%

of the day had GLM coverage -

Duration of GLM outage(s):

0 minute(s)

#### Fraction of the Day With Lightning (%)

Mean 5-min FED

Max 5-min FED







# **FED Summary Statistics**

#### 1-min FED

Max 1-min FED: 52 flashes/min

Max min-to-min increase: 18 flashes

# 5-min/1-min Updating FED

Max 5-min FED: 230 flashes/5min

Max min-to-min increase: 36 flashes



### **Total Optical Energy and Average Flash Area Summary Statistics**

#### 5-min/1-min Updating TOE

Max 5-min TOE: 196.5 fl

Max min-to-min increase:

194.7 fJ

5-min/1-min Updating AFA

Max 5-min AFA:

9964.0 km<sup>2</sup>

Max min-to-min increase:

8016.0 km<sup>2</sup>