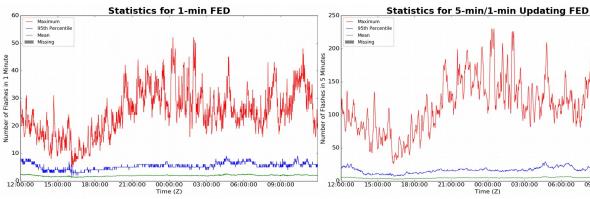

# **FED Summary Statistics**

#### 1-min FED

Max 1-min FED: 52 flashes/min

Max min-to-min increase: 18 flashes

# 5-min/1-min Updating FED

Max 5-min FED: 230 flashes/5min

Max min-to-min increase: 36 flashes