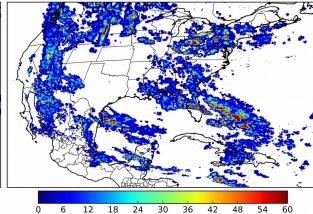

# Geostationary Lightning Mapper Gridded Products Daily Summary

# Overall Summary Statistics for 1200Z-1200Z ending on 08/15/2018



of grid cells detected lightning -

100.0%

of the day had GLM coverage -

Duration of GLM outage(s):

0 minute(s)

#### Fraction of the Day With Lightning (%)

#### Mean 5-min FED



Max 5-min FED



# **FED Summary Statistics**

15 18

#### 1-min FED

Max 1-min FED: 51 flashes/min

Max min-to-min increase: 15 flashes

# 5-min/1-min Updating FED

Max 5-min FED: 232 flashes/5min

Max min-to-min increase: 32 flashes



# **Total Optical Energy and Average Flash Area Summary Statistics**

### 5-min/1-min Updating TOE

21 24 27 30

Max 5-min TOE: 196.6 fl

Max min-to-min increase:

194.3 fl

### 5-min/1-min Updating AFA

Max 5-min AFA:

9420.0 km<sup>2</sup>

Max min-to-min increase:

7784.0 km<sup>2</sup>