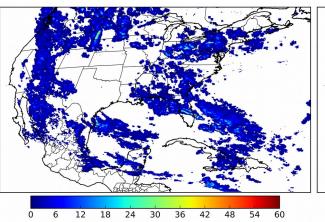

# Geostationary Lightning Mapper Gridded Products Daily Summary

# Overall Summary Statistics for 1200Z-1200Z ending on 08/15/2018



of grid cells detected lightning -

100.0%

of the day had GLM coverage -

Duration of GLM outage(s):

0 minute(s)

#### Fraction of the Day With Lightning (%)

#### Mean 5-min FED



Max 5-min FED



# **FED Summary Statistics**

15 18

#### 1-min FED

Max 1-min FED: 51 flashes/min

Max min-to-min increase: 15 flashes

# 5-min/1-min Updating FED

Max 5-min FED: 232 flashes/5min

Max min-to-min increase: 32 flashes



# **Total Optical Energy and Average Flash Area Summary Statistics**

### 5-min/1-min Updating TOE

21 24 27 30

Max 5-min TOE: 196.6 fl

Max min-to-min increase:

194.3 fl

### 5-min/1-min Updating AFA

Max 5-min AFA:

9420.0 km<sup>2</sup>

Max min-to-min increase:

7784.0 km<sup>2</sup>