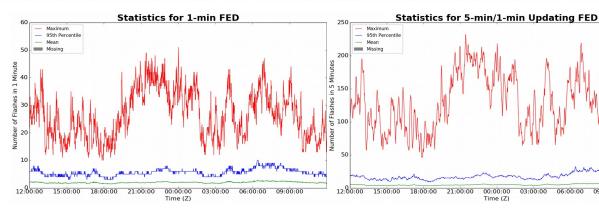

#### 1-min FED

Max 1-min FED: 51 flashes/min

Max min-to-min increase: 15 flashes

# 5-min/1-min Updating FED

Max 5-min FED: 232 flashes/5min

Max min-to-min increase: 32 flashes