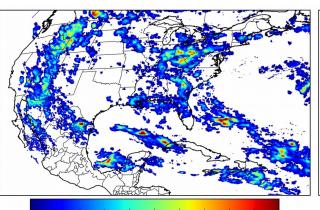

## Geostationary Lightning Mapper Gridded Products Daily Summary

#### Overall Summary Statistics for 1200Z-1200Z ending on 08/16/2018



**28.2**% of grid cells detected lightning -

100.0%

of the day had GLM coverage -

Duration of GLM outage(s):

Max 5-min FED

0 minute(s)

#### Fraction of the Day With Lightning (%)



#### Mean 5-min FED



#### **FED Summary Statistics**

15 18

#### 1-min FED

Max 1-min FED: **53 flashes/min** 

Max min-to-min increase: **18 flashes** 

#### 5-min/1-min Updating FED

Max 5-min FED: 233 flashes/5min

Max min-to-min increase: 33 flashes

# 

#### **Total Optical Energy and Average Flash Area Summary Statistics**

#### 5-min/1-min Updating TOE

21 24 27 30

Max 5-min TOE: **196.6 fl** 

Max min-to-min increase:

.96.6 tj

195.8 fJ

### 5-min/1-min Updating AFA

Max 5-min AFA:

9540.0 km<sup>2</sup>

Max min-to-min increase:

8454.0 km<sup>2</sup>