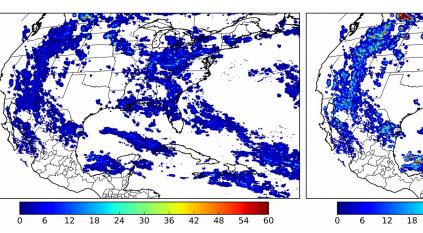

## Geostationary Lightning Mapper Gridded Products Daily Summary

#### Overall Summary Statistics for 1200Z-1200Z ending on 08/16/2018



**28.2**% of grid cells detected lightning -

100.0%

of the day had GLM coverage -

Duration of GLM outage(s):

Max 5-min FED

0 minute(s)

#### Fraction of the Day With Lightning (%)



#### Mean 5-min FED



#### **FED Summary Statistics**

15 18

#### 1-min FED

Max 1-min FED: **53 flashes/min** 

Max min-to-min increase: **18 flashes** 

#### 5-min/1-min Updating FED

Max 5-min FED: 233 flashes/5min

Max min-to-min increase: 33 flashes

# 

#### **Total Optical Energy and Average Flash Area Summary Statistics**

#### 5-min/1-min Updating TOE

21 24 27 30

Max 5-min TOE: **196.6 fl** 

Max min-to-min increase:

.96.6 tj

195.8 fJ

### 5-min/1-min Updating AFA

Max 5-min AFA:

9540.0 km<sup>2</sup>

Max min-to-min increase:

8454.0 km<sup>2</sup>