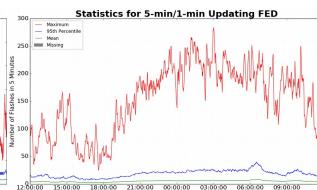

## 5-min/1-min Updating FED

Max 5-min FED: 284 flashes/5min

Max min-to-min increase: 42 flashes