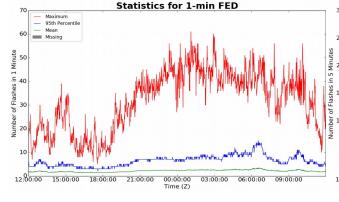

### 1-min FED

Max 1-min FED: 61 flashes/min

Max min-to-min increase: 29 flashes

## 5-min/1-min Updating FED

Max 5-min FED: 284 flashes/5min

Max min-to-min increase: 42 flashes