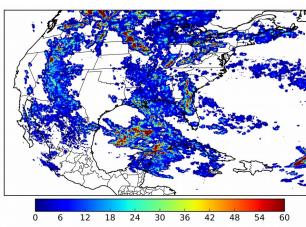

# Geostationary Lightning Mapper Gridded Products Daily Summary

## Overall Summary Statistics for 1200Z-1200Z ending on 08/17/2018



of grid cells detected lightning -

100.0%

of the day had GLM coverage -

Duration of GLM outage(s):

0 minute(s)

## Fraction of the Day With Lightning (%)



#### Mean 5-min FED



#### Max 5-min FED



## **FED Summary Statistics**

18

### 1-min FED

Max 1-min FED: 61 flashes/min

Max min-to-min increase: 29 flashes

## 5-min/1-min Updating FED

Max 5-min FED: 284 flashes/5min

Max min-to-min increase: 42 flashes





### **Total Optical Energy and Average Flash Area Summary Statistics**

## 5-min/1-min Updating TOE

21 24 27

196.6 fl Max 5-min TOE:

Max min-to-min increase:

195.4 fJ

## 5-min/1-min Updating AFA

Max 5-min AFA:

9916.0 km<sup>2</sup>

Max min-to-min increase:

8850.0 km<sup>2</sup>