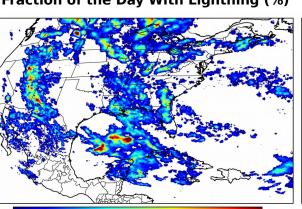

# Geostationary Lightning Mapper Gridded Products Daily Summary

## Overall Summary Statistics for 1200Z-1200Z ending on 08/17/2018



of grid cells detected lightning -

100.0%

of the day had GLM coverage -

Duration of GLM outage(s):

0 minute(s)

## Fraction of the Day With Lightning (%)



#### Mean 5-min FED



#### Max 5-min FED



## **FED Summary Statistics**

18

### 1-min FED

Max 1-min FED: 61 flashes/min

Max min-to-min increase: 29 flashes

## 5-min/1-min Updating FED

Max 5-min FED: 284 flashes/5min

Max min-to-min increase: 42 flashes





### **Total Optical Energy and Average Flash Area Summary Statistics**

## 5-min/1-min Updating TOE

21 24 27

196.6 fl Max 5-min TOE:

Max min-to-min increase:

195.4 fJ

## 5-min/1-min Updating AFA

Max 5-min AFA:

9916.0 km<sup>2</sup>

Max min-to-min increase:

8850.0 km<sup>2</sup>