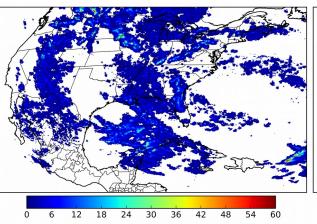

# Geostationary Lightning Mapper Gridded Products Daily Summary

## Overall Summary Statistics for 1200Z-1200Z ending on 08/17/2018



of grid cells detected lightning -

100.0%

of the day had GLM coverage -

Duration of GLM outage(s):

0 minute(s)

## Fraction of the Day With Lightning (%)



#### Mean 5-min FED



#### Max 5-min FED



## **FED Summary Statistics**

18

### 1-min FED

Max 1-min FED: 61 flashes/min

Max min-to-min increase: 29 flashes

## 5-min/1-min Updating FED

Max 5-min FED: 284 flashes/5min

Max min-to-min increase: 42 flashes





### **Total Optical Energy and Average Flash Area Summary Statistics**

## 5-min/1-min Updating TOE

21 24 27

196.6 fl Max 5-min TOE:

Max min-to-min increase:

195.4 fJ

## 5-min/1-min Updating AFA

Max 5-min AFA:

9916.0 km<sup>2</sup>

Max min-to-min increase:

8850.0 km<sup>2</sup>