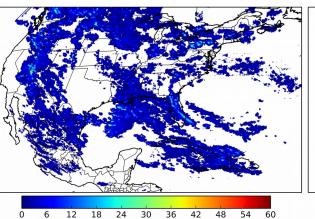

# Geostationary Lightning Mapper Gridded Products Daily Summary

# Overall Summary Statistics for 1200Z-1200Z ending on 08/18/2018



**34.1%** of grid cells detected lightning -

100.0%

of the day had GLM coverage -

Duration of GLM outage(s):

0 minute(s)

### Fraction of the Day With Lightning (%)



#### **Mean 5-min FED**



Max 5-min FED



## **FED Summary Statistics**

18 21

## 1-min FED

Max 1-min FED: 48 flashes/min

Max min-to-min increase: **22 flashes** 

## 5-min/1-min Updating FED

Max 5-min FED: 220 flashes/5min

Max min-to-min increase: 34 flashes



# **Total Optical Energy and Average Flash Area Summary Statistics**

## 5-min/1-min Updating TOE

Max 5-min TOE: **195.2 fl** 

Max min-to-min increase:

186.3 fJ

#### 5-min/1-min Updating AFA

Max 5-min AFA: **9922.0 km^2** 

Max min-to-min increase: 7472

7472.0 km<sup>2</sup>