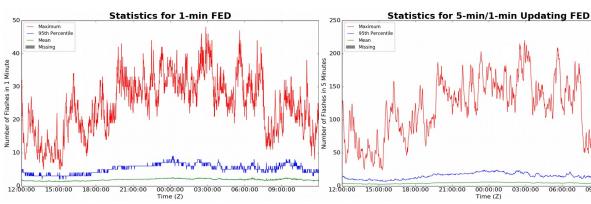

## 1-min FED

Max 1-min FED: 48 flashes/min

Max min-to-min increase: **22 flashes** 

## 5-min/1-min Updating FED

Max 5-min FED: 220 flashes/5min

Max min-to-min increase: 34 flashes