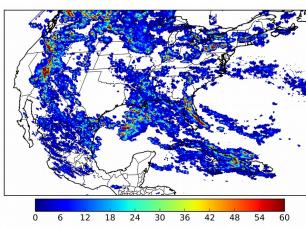

# Geostationary Lightning Mapper Gridded Products Daily Summary

# Overall Summary Statistics for 1200Z-1200Z ending on 08/18/2018



**34.1%** of grid cells detected lightning -

100.0%

of the day had GLM coverage -

Duration of GLM outage(s):

0 minute(s)

### Fraction of the Day With Lightning (%)



#### **Mean 5-min FED**



Max 5-min FED



## **FED Summary Statistics**

18 21

## 1-min FED

Max 1-min FED: 48 flashes/min

Max min-to-min increase: **22 flashes** 

## 5-min/1-min Updating FED

Max 5-min FED: 220 flashes/5min

Max min-to-min increase: 34 flashes



# **Total Optical Energy and Average Flash Area Summary Statistics**

## 5-min/1-min Updating TOE

Max 5-min TOE: **195.2 fl** 

Max min-to-min increase:

186.3 fJ

#### 5-min/1-min Updating AFA

Max 5-min AFA: **9922.0 km^2** 

Max min-to-min increase: 7472

7472.0 km<sup>2</sup>