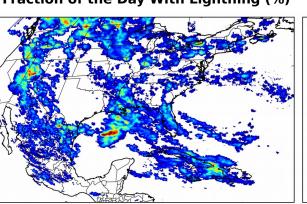

### Fraction of the Day With Lightning (%)

# Overall Summary Statistics for 1200Z-1200Z ending on 08/18/2018

**34.1%** of grid cells detected lightning -

100.0%

of the day had GLM coverage -

Duration of GLM outage(s):

0 minute(s)