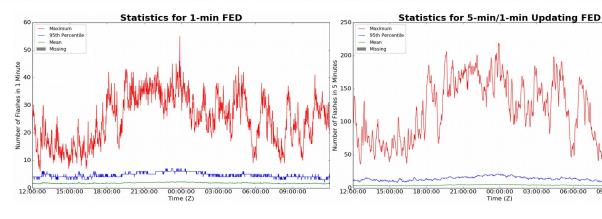

## 1-min FED

Max 1-min FED: **55 flashes/min** 

Max min-to-min increase: **16 flashes** 

# 5-min/1-min Updating FED

Max 5-min FED: **219 flashes/5min** 

Max min-to-min increase: **34 flashes** 