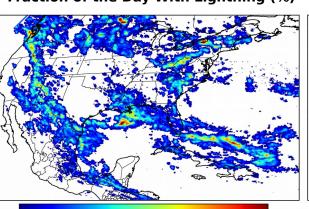

### Fraction of the Day With Lightning (%)

# Overall Summary Statistics for 1200Z-1200Z ending on 08/19/2018

**34.6**% of grid cells detected lightning -

100.0%

of the day had GLM coverage -

Duration of GLM outage(s):

0 minute(s)