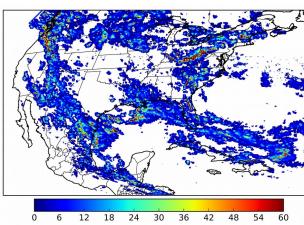

# Geostationary Lightning Mapper Gridded Products Daily Summary

# Overall Summary Statistics for 1200Z-1200Z ending on 08/19/2018



**34.6**% of grid cells detected lightning -

100.0%

of the day had GLM coverage -

Duration of GLM outage(s):

0 minute(s)

### Fraction of the Day With Lightning (%)



#### Mean 5-min FED



#### Max 5-min FED



# **FED Summary Statistics**

15 18

## 1-min FED

Max 1-min FED: **55 flashes/min** 

Max min-to-min increase: **16 flashes** 

# 5-min/1-min Updating FED

Max 5-min FED: **219 flashes/5min** 

Max min-to-min increase: **34 flashes** 



# **Total Optical Energy and Average Flash Area Summary Statistics**

## 5-min/1-min Updating TOE

21 24

Max 5-min TOE: **196.6 fl** 

Max min-to-min increase:

0.0 1)

194.0 fl

#### 5-min/1-min Updating AFA

Max 5-min AFA:

9618.0 km<sup>2</sup>

Max min-to-min increase:

7358.0 km<sup>2</sup>