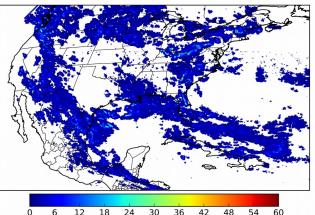

# Geostationary Lightning Mapper Gridded Products Daily Summary

# Overall Summary Statistics for 1200Z-1200Z ending on 08/19/2018



**34.6**% of grid cells detected lightning -

100.0%

of the day had GLM coverage -

Duration of GLM outage(s):

0 minute(s)

### Fraction of the Day With Lightning (%)



#### Mean 5-min FED



#### Max 5-min FED



# **FED Summary Statistics**

15 18

## 1-min FED

Max 1-min FED: **55 flashes/min** 

Max min-to-min increase: **16 flashes** 

# 5-min/1-min Updating FED

Max 5-min FED: **219 flashes/5min** 

Max min-to-min increase: **34 flashes** 



# **Total Optical Energy and Average Flash Area Summary Statistics**

## 5-min/1-min Updating TOE

21 24

Max 5-min TOE: **196.6 fl** 

Max min-to-min increase:

0.0 1)

194.0 fl

#### 5-min/1-min Updating AFA

Max 5-min AFA:

9618.0 km<sup>2</sup>

Max min-to-min increase:

7358.0 km<sup>2</sup>