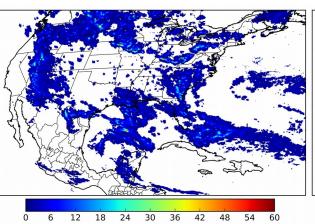

# Geostationary Lightning Mapper Gridded Products Daily Summary

## Overall Summary Statistics for 1200Z-1200Z ending on 08/20/2018



29.2% of grid cells detected lightning -

100.0%

of the day had GLM coverage -

Duration of GLM outage(s):

0 minute(s)

### Fraction of the Day With Lightning (%)



#### Mean 5-min FED



#### Max 5-min FED



## **FED Summary Statistics**

#### 1-min FED

Max 1-min FED: **57 flashes/min** 

Max min-to-min increase: **20 flashes** 

## 5-min/1-min Updating FED

Max 5-min FED: 245 flashes/5min

Max min-to-min increase: 37 flashes



## **Total Optical Energy and Average Flash Area Summary Statistics**

## 5-min/1-min Updating TOE

Max 5-min TOE: **196.5 fJ** 

Max min-to-min increase:

0.0.,

194.6 fl

#### 5-min/1-min Updating AFA

Max 5-min AFA: 9856.0 km<sup>2</sup>

Max min-to-min increase:

6796.0 km<sup>2</sup>