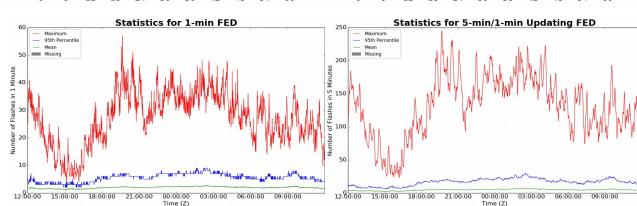

## **FED Summary Statistics**

#### 1-min FED

Max 1-min FED: **57 flashes/min** 

Max min-to-min increase: **20 flashes** 

## 5-min/1-min Updating FED

Max 5-min FED: 245 flashes/5min

Max min-to-min increase: 37 flashes