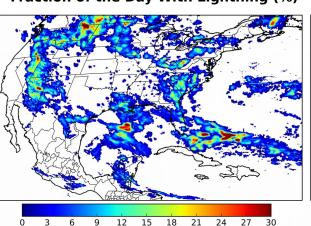

## Overall Summary Statistics for 1200Z-1200Z ending on 08/20/2018

29.2% of grid cells detected lightning -

100.0%

of the day had GLM coverage -

Duration of GLM outage(s):

0 minute(s)

### Fraction of the Day With Lightning (%)