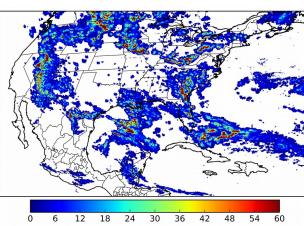

# Geostationary Lightning Mapper Gridded Products Daily Summary

## Overall Summary Statistics for 1200Z-1200Z ending on 08/20/2018



29.2% of grid cells detected lightning -

100.0%

of the day had GLM coverage -

Duration of GLM outage(s):

0 minute(s)

### Fraction of the Day With Lightning (%)



#### Mean 5-min FED



#### Max 5-min FED



## **FED Summary Statistics**

#### 1-min FED

Max 1-min FED: **57 flashes/min** 

Max min-to-min increase: **20 flashes** 

## 5-min/1-min Updating FED

Max 5-min FED: 245 flashes/5min

Max min-to-min increase: 37 flashes



## **Total Optical Energy and Average Flash Area Summary Statistics**

## 5-min/1-min Updating TOE

Max 5-min TOE: **196.5 fJ** 

Max min-to-min increase:

0.0.,

194.6 fl

#### 5-min/1-min Updating AFA

Max 5-min AFA: 9856.0 km<sup>2</sup>

Max min-to-min increase:

6796.0 km<sup>2</sup>