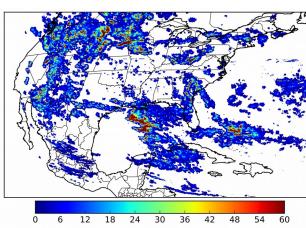

# Geostationary Lightning Mapper Gridded Products Daily Summary

# Overall Summary Statistics for 1200Z-1200Z ending on 08/21/2018



of grid cells detected lightning -

89.1%

of the day had GLM coverage -

Duration of GLM outage(s): **157 minute(s** 

### Fraction of the Day With Lightning (%)



#### Mean 5-min FED



Max 5-min FED



## **FED Summary Statistics**

15 18

#### 1-min FED

Max 1-min FED: 52 flashes/min

Max min-to-min increase: 20 flashes

## 5-min/1-min Updating FED

Max 5-min FED: 251 flashes/5min

Max min-to-min increase: 104 flashes



# **Total Optical Energy and Average Flash Area Summary Statistics**

## 5-min/1-min Updating TOE

21 24

Max 5-min TOE: 196.6 fl

Max min-to-min increase:

192.7 fl

#### 5-min/1-min Updating AFA

9946.0 km<sup>2</sup> Max 5-min AFA:

Max min-to-min increase:

8948.0 km<sup>2</sup>