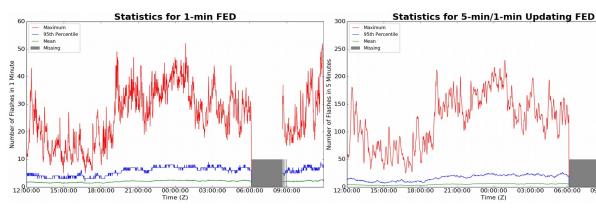

#### 1-min FED

Max 1-min FED: 52 flashes/min

Max min-to-min increase: 20 flashes

## 5-min/1-min Updating FED

Max 5-min FED: 251 flashes/5min

Max min-to-min increase: 104 flashes