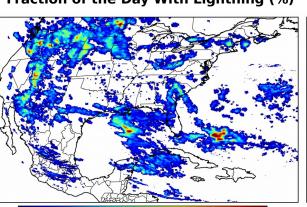

# Geostationary Lightning Mapper Gridded Products Daily Summary

# Overall Summary Statistics for 1200Z-1200Z ending on 08/21/2018



of grid cells detected lightning -

89.1%

of the day had GLM coverage -

Duration of GLM outage(s): **157 minute(s** 

### Fraction of the Day With Lightning (%)



#### Mean 5-min FED



Max 5-min FED



## **FED Summary Statistics**

15 18

#### 1-min FED

Max 1-min FED: 52 flashes/min

Max min-to-min increase: 20 flashes

## 5-min/1-min Updating FED

Max 5-min FED: 251 flashes/5min

Max min-to-min increase: 104 flashes



# **Total Optical Energy and Average Flash Area Summary Statistics**

## 5-min/1-min Updating TOE

21 24

Max 5-min TOE: 196.6 fl

Max min-to-min increase:

192.7 fl

#### 5-min/1-min Updating AFA

9946.0 km<sup>2</sup> Max 5-min AFA:

Max min-to-min increase:

8948.0 km<sup>2</sup>