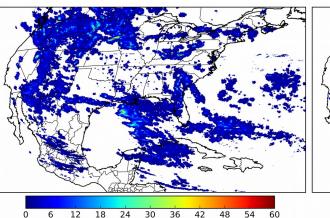

# Geostationary Lightning Mapper Gridded Products Daily Summary

# Overall Summary Statistics for 1200Z-1200Z ending on 08/21/2018



of grid cells detected lightning -

89.1%

of the day had GLM coverage -

Duration of GLM outage(s): **157 minute(s** 

### Fraction of the Day With Lightning (%)



#### Mean 5-min FED



Max 5-min FED



## **FED Summary Statistics**

15 18

#### 1-min FED

Max 1-min FED: 52 flashes/min

Max min-to-min increase: 20 flashes

## 5-min/1-min Updating FED

Max 5-min FED: 251 flashes/5min

Max min-to-min increase: 104 flashes



# **Total Optical Energy and Average Flash Area Summary Statistics**

## 5-min/1-min Updating TOE

21 24

Max 5-min TOE: 196.6 fl

Max min-to-min increase:

192.7 fl

#### 5-min/1-min Updating AFA

9946.0 km<sup>2</sup> Max 5-min AFA:

Max min-to-min increase:

8948.0 km<sup>2</sup>