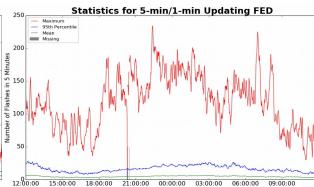

# 5-min/1-min Updating FED

Max 5-min FED: 234 flashes/5min

Max min-to-min increase: 59 flashes