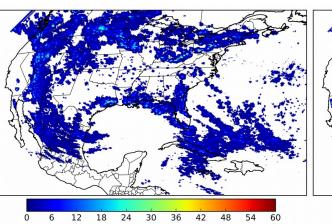

# Geostationary Lightning Mapper Gridded Products Daily Summary

# Overall Summary Statistics for 1200Z-1200Z ending on 08/22/2018



of grid cells detected lightning -

99.8%

of the day had GLM coverage -

Duration of GLM outage(s):

3 minute(s)

### Fraction of the Day With Lightning (%)

#### Mean 5-min FED



Max 5-min FED



# **FED Summary Statistics**

18 15

#### 1-min FED

Max 1-min FED: 52 flashes/min

Max min-to-min increase: 20 flashes

# 5-min/1-min Updating FED

Max 5-min FED: 234 flashes/5min

Max min-to-min increase: 59 flashes





# **Total Optical Energy and Average Flash Area Summary Statistics**

# 5-min/1-min Updating TOE

21 24 27 30

Max 5-min TOE: 196.6 fl

Max min-to-min increase:

195.3 fJ

#### 5-min/1-min Updating AFA

Max 5-min AFA:

9902.0 km<sup>2</sup>

Max min-to-min increase:

8390.0 km<sup>2</sup>