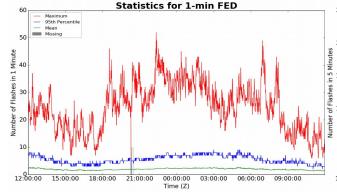

#### 1-min FED

Max 1-min FED: 52 flashes/min

Max min-to-min increase: 20 flashes