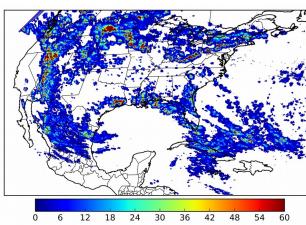

# Geostationary Lightning Mapper Gridded Products Daily Summary

# Overall Summary Statistics for 1200Z-1200Z ending on 08/22/2018



of grid cells detected lightning -

99.8%

of the day had GLM coverage -

Duration of GLM outage(s):

3 minute(s)

### Fraction of the Day With Lightning (%)

#### Mean 5-min FED



Max 5-min FED



# **FED Summary Statistics**

18 15

#### 1-min FED

Max 1-min FED: 52 flashes/min

Max min-to-min increase: 20 flashes

# 5-min/1-min Updating FED

Max 5-min FED: 234 flashes/5min

Max min-to-min increase: 59 flashes





# **Total Optical Energy and Average Flash Area Summary Statistics**

# 5-min/1-min Updating TOE

21 24 27 30

Max 5-min TOE: 196.6 fl

Max min-to-min increase:

195.3 fJ

#### 5-min/1-min Updating AFA

Max 5-min AFA:

9902.0 km<sup>2</sup>

Max min-to-min increase:

8390.0 km<sup>2</sup>