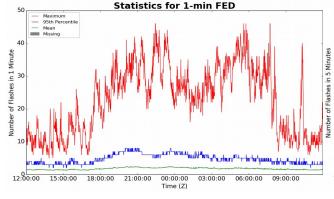

## **FED Summary Statistics**

### 1-min FED

Max 1-min FED: 46 flashes/min

Max min-to-min increase: **20 flashes** 