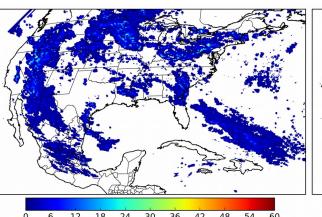

# Geostationary Lightning Mapper Gridded Products Daily Summary

# Overall Summary Statistics for 1200Z-1200Z ending on 08/23/2018



**26.5%** of grid cells detected lightning -

100.0%

of the day had GLM coverage -

Duration of GLM outage(s):

0 minute(s)

## Fraction of the Day With Lightning (%)



### **Mean 5-min FED**



Max 5-min FED



## **FED Summary Statistics**

### 1-min FED

Max 1-min FED: 46 flashes/min

Max min-to-min increase: **20 flashes** 

# 5-min/1-min Updating FED

Max 5-min FED: 216 flashes/5min

Max min-to-min increase: 27 flashes





# **Total Optical Energy and Average Flash Area Summary Statistics**

5-min/1-min Updating TOE

Max 5-min TOE: **196.5 fJ** 

Max min-to-min increase:

190.1 fJ

5-min/1-min Updating AFA

Max 5-min AFA: **9924.0 km^2** 

Max min-to-min increase: 8766.0 km^2