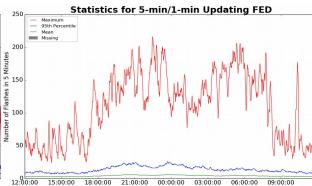

# 5-min/1-min Updating FED

Max 5-min FED: 216 flashes/5min

Max min-to-min increase: 27 flashes