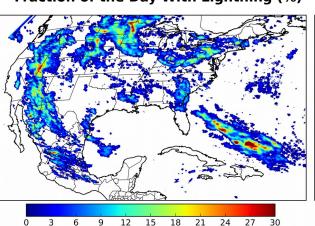

# Geostationary Lightning Mapper Gridded Products Daily Summary

# Overall Summary Statistics for 1200Z-1200Z ending on 08/23/2018



**26.5%** of grid cells detected lightning -

100.0%

of the day had GLM coverage -

Duration of GLM outage(s):

0 minute(s)

## Fraction of the Day With Lightning (%)



### **Mean 5-min FED**



Max 5-min FED



## **FED Summary Statistics**

### 1-min FED

Max 1-min FED: 46 flashes/min

Max min-to-min increase: **20 flashes** 

# 5-min/1-min Updating FED

Max 5-min FED: 216 flashes/5min

Max min-to-min increase: 27 flashes





# **Total Optical Energy and Average Flash Area Summary Statistics**

5-min/1-min Updating TOE

Max 5-min TOE: **196.5 fJ** 

Max min-to-min increase:

190.1 fJ

5-min/1-min Updating AFA

Max 5-min AFA: **9924.0 km^2** 

Max min-to-min increase: 8766.0 km^2