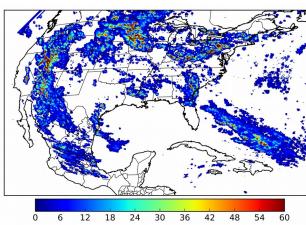

# Geostationary Lightning Mapper Gridded Products Daily Summary

# Overall Summary Statistics for 1200Z-1200Z ending on 08/23/2018



**26.5%** of grid cells detected lightning -

100.0%

of the day had GLM coverage -

Duration of GLM outage(s):

0 minute(s)

## Fraction of the Day With Lightning (%)



### **Mean 5-min FED**



Max 5-min FED



## **FED Summary Statistics**

### 1-min FED

Max 1-min FED: 46 flashes/min

Max min-to-min increase: **20 flashes** 

# 5-min/1-min Updating FED

Max 5-min FED: 216 flashes/5min

Max min-to-min increase: 27 flashes





# **Total Optical Energy and Average Flash Area Summary Statistics**

5-min/1-min Updating TOE

Max 5-min TOE: **196.5 fJ** 

Max min-to-min increase:

190.1 fJ

5-min/1-min Updating AFA

Max 5-min AFA: **9924.0 km^2** 

Max min-to-min increase: 8766.0 km^2