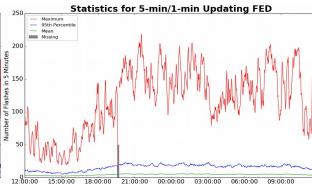

# 5-min/1-min Updating FED

Max 5-min FED: 218 flashes/5min

Max min-to-min increase: 58 flashes