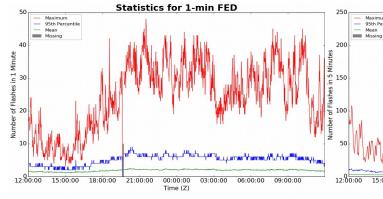

#### 1-min FED

Max 1-min FED: 48 flashes/min

Max min-to-min increase: 25 flashes