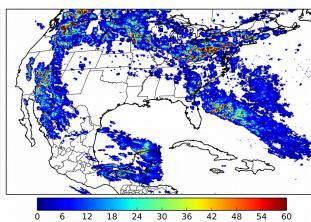

# Geostationary Lightning Mapper Gridded Products Daily Summary

# Overall Summary Statistics for 1200Z-1200Z ending on 08/24/2018



of grid cells detected lightning -

99.6%

of the day had GLM coverage -

Duration of GLM outage(s):

6 minute(s)

#### Fraction of the Day With Lightning (%)

#### Mean 5-min FED



#### Max 5-min FED



## **FED Summary Statistics**

15 18

#### 1-min FED

Max 1-min FED: 48 flashes/min

Max min-to-min increase: 25 flashes

# 5-min/1-min Updating FED

Max 5-min FED: 218 flashes/5min

Max min-to-min increase: 58 flashes





# **Total Optical Energy and Average Flash Area Summary Statistics**

## 5-min/1-min Updating TOE

21 24 27

Max 5-min TOE: 196.4 fl

Max min-to-min increase:

194.3 fl

#### 5-min/1-min Updating AFA

Max 5-min AFA: 9782.0 km<sup>2</sup>

Max min-to-min increase: 9202.0 km<sup>2</sup>