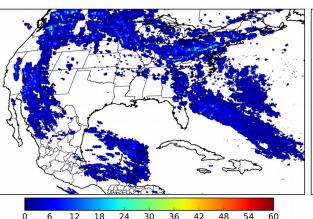

# Geostationary Lightning Mapper Gridded Products Daily Summary

# Overall Summary Statistics for 1200Z-1200Z ending on 08/24/2018



of grid cells detected lightning -

99.6%

of the day had GLM coverage -

Duration of GLM outage(s):

6 minute(s)

#### Fraction of the Day With Lightning (%)

#### Mean 5-min FED



#### Max 5-min FED



## **FED Summary Statistics**

15 18

#### 1-min FED

Max 1-min FED: 48 flashes/min

Max min-to-min increase: 25 flashes

# 5-min/1-min Updating FED

Max 5-min FED: 218 flashes/5min

Max min-to-min increase: 58 flashes





# **Total Optical Energy and Average Flash Area Summary Statistics**

## 5-min/1-min Updating TOE

21 24 27

Max 5-min TOE: 196.4 fl

Max min-to-min increase:

194.3 fl

#### 5-min/1-min Updating AFA

Max 5-min AFA: 9782.0 km<sup>2</sup>

Max min-to-min increase: 9202.0 km<sup>2</sup>