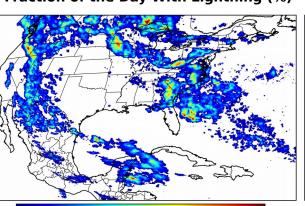

# Geostationary Lightning Mapper Gridded Products Daily Summary

# Overall Summary Statistics for 1200Z-1200Z ending on 08/25/2018



of grid cells detected lightning -

100.1%

of the day had GLM coverage -

Duration of GLM outage(s):

Max 5-min FED

-1 minute(s)

#### Fraction of the Day With Lightning (%)



#### Mean 5-min FED



#### **FED Summary Statistics**

15 18

#### 1-min FED

Max 1-min FED: 56 flashes/min

Max min-to-min increase: 20 flashes

## 5-min/1-min Updating FED

Max 5-min FED: 238 flashes/5min

Max min-to-min increase: 39 flashes

# Statistics for 1-min FED Statistics for 5-min/1-min Updating FED

# **Total Optical Energy and Average Flash Area Summary Statistics**

## 5-min/1-min Updating TOE

21 24

Max 5-min TOE: 196.4 fl

Max min-to-min increase:

193.8 fJ

## 5-min/1-min Updating AFA

Max 5-min AFA:

9854.0 km<sup>2</sup>

Max min-to-min increase:

7314.0 km<sup>2</sup>