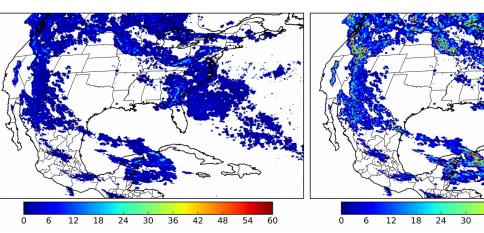

#### **FED Summary Statistics**

15 18

#### 1-min FED

Max 1-min FED: 56 flashes/min

Max min-to-min increase: 20 flashes

## 5-min/1-min Updating FED

Max 5-min FED: 238 flashes/5min

Max min-to-min increase: 39 flashes

# Statistics for 1-min FED Statistics for 5-min/1-min Updating FED