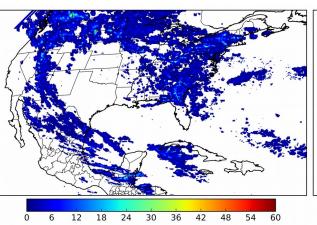

# Geostationary Lightning Mapper Gridded Products Daily Summary

## Overall Summary Statistics for 1200Z-1200Z ending on 08/26/2018



**27.5%** of grid cells detected lightning -

100.0%

of the day had GLM coverage -

Duration of GLM outage(s):

0 minute(s)

#### Fraction of the Day With Lightning (%)



#### **Mean 5-min FED**



Max 5-min FED



## FED Summary Statistics

15 18 21

#### 1-min FED

Max 1-min FED: **54 flashes/min** 

Max min-to-min increase: 24 flashes

## 5-min/1-min Updating FED

Max 5-min FED: 242 flashes/5min

Max min-to-min increase: 41 flashes



## **Total Optical Energy and Average Flash Area Summary Statistics**

### 5-min/1-min Updating TOE

Max 5-min TOE: **196.6 fl** 

Max min-to-min increase:

L96.6 fJ

193.8 fJ

## 5-min/1-min Updating AFA

Max 5-min AFA:

9990.0 km<sup>2</sup>

Max min-to-min increase:

7644.0 km<sup>2</sup>