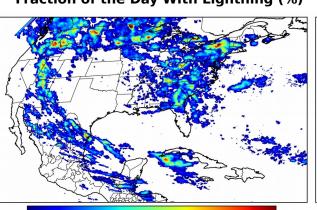

# Geostationary Lightning Mapper Gridded Products Daily Summary

## Overall Summary Statistics for 1200Z-1200Z ending on 08/26/2018



**27.5%** of grid cells detected lightning -

100.0%

of the day had GLM coverage -

Duration of GLM outage(s):

0 minute(s)

#### Fraction of the Day With Lightning (%)



#### **Mean 5-min FED**



Max 5-min FED



## FED Summary Statistics

15 18 21

#### 1-min FED

Max 1-min FED: **54 flashes/min** 

Max min-to-min increase: 24 flashes

## 5-min/1-min Updating FED

Max 5-min FED: 242 flashes/5min

Max min-to-min increase: 41 flashes



## **Total Optical Energy and Average Flash Area Summary Statistics**

### 5-min/1-min Updating TOE

Max 5-min TOE: **196.6 fl** 

Max min-to-min increase:

L96.6 fJ

193.8 fJ

## 5-min/1-min Updating AFA

Max 5-min AFA:

9990.0 km<sup>2</sup>

Max min-to-min increase:

7644.0 km<sup>2</sup>