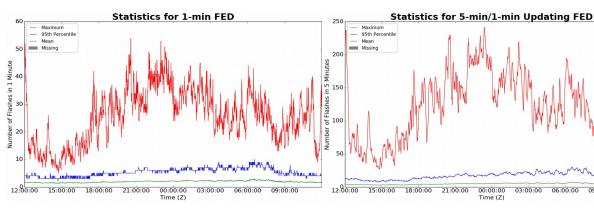

#### 1-min FED

Max 1-min FED: **54 flashes/min** 

Max min-to-min increase: 24 flashes

## 5-min/1-min Updating FED

Max 5-min FED: 242 flashes/5min

Max min-to-min increase: 41 flashes