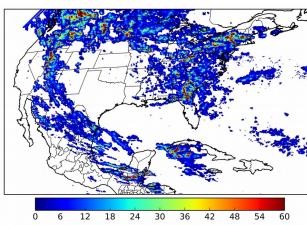

# Geostationary Lightning Mapper Gridded Products Daily Summary

## Overall Summary Statistics for 1200Z-1200Z ending on 08/26/2018



**27.5%** of grid cells detected lightning -

100.0%

of the day had GLM coverage -

Duration of GLM outage(s):

0 minute(s)

#### Fraction of the Day With Lightning (%)



#### **Mean 5-min FED**



Max 5-min FED



## FED Summary Statistics

15 18 21

#### 1-min FED

Max 1-min FED: **54 flashes/min** 

Max min-to-min increase: 24 flashes

## 5-min/1-min Updating FED

Max 5-min FED: 242 flashes/5min

Max min-to-min increase: 41 flashes



## **Total Optical Energy and Average Flash Area Summary Statistics**

### 5-min/1-min Updating TOE

Max 5-min TOE: **196.6 fl** 

Max min-to-min increase:

L96.6 fJ

193.8 fJ

## 5-min/1-min Updating AFA

Max 5-min AFA:

9990.0 km<sup>2</sup>

Max min-to-min increase:

7644.0 km<sup>2</sup>