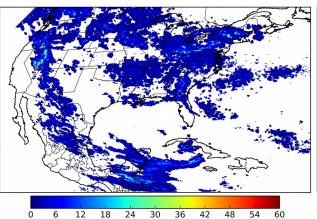

# 5-min/1-min Updating FED

Max 5-min FED: 233 flashes/5min

Max min-to-min increase: 39 flashes