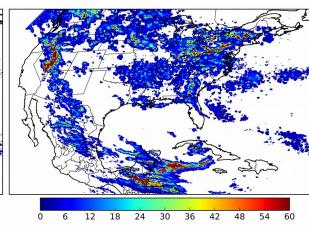

# Geostationary Lightning Mapper Gridded Products Daily Summary

# Overall Summary Statistics for 1200Z-1200Z ending on 08/27/2018



of grid cells detected lightning -

100.0%

of the day had GLM coverage -

Duration of GLM outage(s):

0 minute(s)

#### Fraction of the Day With Lightning (%)

Mean 5-min FED

Max 5-min FED







## **FED Summary Statistics**

#### 1-min FED

Max 1-min FED: 50 flashes/min

Max min-to-min increase: 21 flashes

# 5-min/1-min Updating FED

Max 5-min FED: 233 flashes/5min

Max min-to-min increase: 39 flashes





# **Total Optical Energy and Average Flash Area Summary Statistics**

### 5-min/1-min Updating TOE

196.2 fl Max 5-min TOE:

Max min-to-min increase:

191.6 fJ

#### 5-min/1-min Updating AFA

9616.0 km<sup>2</sup> Max 5-min AFA:

Max min-to-min increase:

8514.0 km<sup>2</sup>