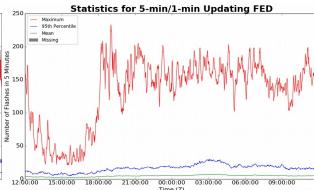

# 5-min/1-min Updating FED

Max 5-min FED: 233 flashes/5min

Max min-to-min increase: 39 flashes