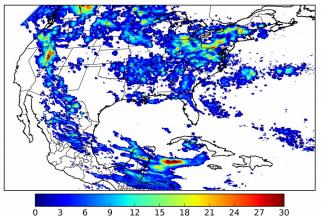

# Geostationary Lightning Mapper Gridded Products Daily Summary

# Overall Summary Statistics for 1200Z-1200Z ending on 08/27/2018



of grid cells detected lightning -

100.0%

of the day had GLM coverage -

Duration of GLM outage(s):

0 minute(s)

#### Fraction of the Day With Lightning (%)

Mean 5-min FED

Max 5-min FED







## **FED Summary Statistics**

#### 1-min FED

Max 1-min FED: 50 flashes/min

Max min-to-min increase: 21 flashes

# 5-min/1-min Updating FED

Max 5-min FED: 233 flashes/5min

Max min-to-min increase: 39 flashes





# **Total Optical Energy and Average Flash Area Summary Statistics**

### 5-min/1-min Updating TOE

196.2 fl Max 5-min TOE:

Max min-to-min increase:

191.6 fJ

#### 5-min/1-min Updating AFA

9616.0 km<sup>2</sup> Max 5-min AFA:

Max min-to-min increase:

8514.0 km<sup>2</sup>