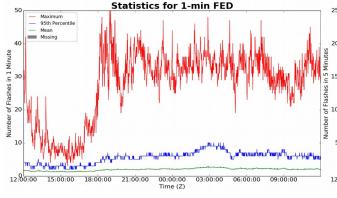

## **FED Summary Statistics**

#### 1-min FED

Max 1-min FED: 50 flashes/min

Max min-to-min increase: 21 flashes