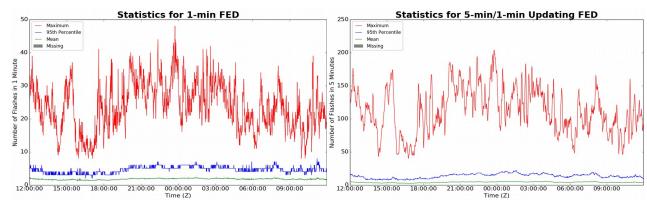

#### 1-min FED

Max 1-min FED: **48 flashes/min** Max min-to-min increase: **21 flashes** 

# 5-min/1-min Updating FED

Max 5-min FED: 204 flashes/5min Max min-to-min increase: 33 flashes