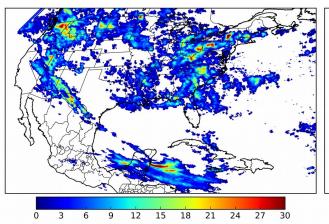

Geostationary Lightning Mapper Gridded Products Daily Summary Overall Summary Statistics for 1200Z-1200Z ending on 08/28/2018

**30.4%** of grid cells detected lightning –

of the day had GLM coverage – Duration of GLM outage(s):

e(s): **0 minute(s)** 

Max 5-min FED

Fraction of the Day With Lightning (%)

Mean 5-min FED

100.0%

6 12 18 24 30 36 42 48 54 60

12 18 24 30 36 42 48 54 60