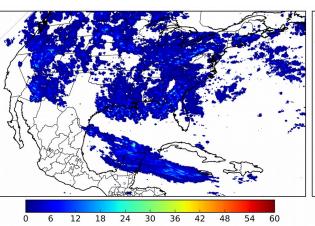

# Geostationary Lightning Mapper Gridded Products Daily Summary

### Overall Summary Statistics for 1200Z-1200Z ending on 08/29/2018



**31.5%** of grid cells detected lightning -

99.7%

of the day had GLM coverage -

Duration of GLM outage(s):

4 minute(s)

#### Fraction of the Day With Lightning (%)



#### Mean 5-min FED



Max 5-min FED



## FED Summary Statistics

15 18

#### 1-min FED

Max 1-min FED: **54 flashes/min** 

Max min-to-min increase: 23 flashes

## 5-min/1-min Updating FED

Max 5-min FED: 226 flashes/5min

Max min-to-min increase: 39 flashes



# **Total Optical Energy and Average Flash Area Summary Statistics**

## 5-min/1-min Updating TOE

21 24

Max 5-min TOE: **196.1 fl** 

Max min-to-min increase:

0. I IJ

190.9 fJ

#### 5-min/1-min Updating AFA

Max 5-min AFA:

9428.0 km<sup>2</sup>

Max min-to-min increase:

7076.0 km<sup>2</sup>