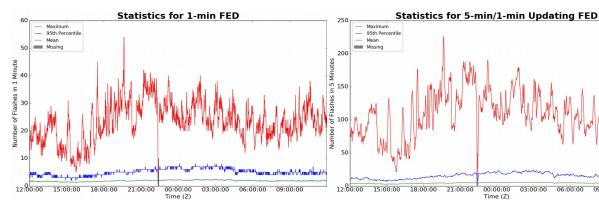

#### 1-min FED

Max 1-min FED: **54 flashes/min** 

Max min-to-min increase: 23 flashes

## 5-min/1-min Updating FED

Max 5-min FED: 226 flashes/5min

Max min-to-min increase: 39 flashes