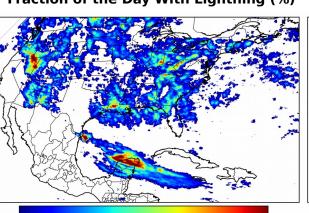

#### Fraction of the Day With Lightning (%)

### Overall Summary Statistics for 1200Z-1200Z ending on 08/29/2018

**31.5%** of grid cells detected lightning -

99.7%

of the day had GLM coverage -

Duration of GLM outage(s):

4 minute(s)