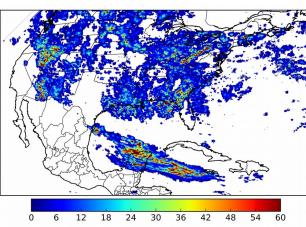

# Geostationary Lightning Mapper Gridded Products Daily Summary

### Overall Summary Statistics for 1200Z-1200Z ending on 08/29/2018



**31.5%** of grid cells detected lightning -

99.7%

of the day had GLM coverage -

Duration of GLM outage(s):

4 minute(s)

#### Fraction of the Day With Lightning (%)



#### Mean 5-min FED



Max 5-min FED



## FED Summary Statistics

15 18

#### 1-min FED

Max 1-min FED: **54 flashes/min** 

Max min-to-min increase: 23 flashes

## 5-min/1-min Updating FED

Max 5-min FED: 226 flashes/5min

Max min-to-min increase: 39 flashes



# **Total Optical Energy and Average Flash Area Summary Statistics**

## 5-min/1-min Updating TOE

21 24

Max 5-min TOE: **196.1 fl** 

Max min-to-min increase:

0. I IJ

190.9 fJ

#### 5-min/1-min Updating AFA

Max 5-min AFA:

9428.0 km<sup>2</sup>

Max min-to-min increase:

7076.0 km<sup>2</sup>