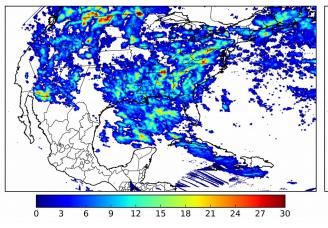

ge(s): **-1 minute(s)** 

Max 5-min FED

Fraction of the Day With Lightning (%)

Mean 5-min FED

100.1%