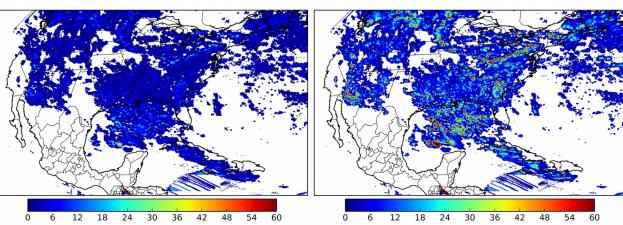

ge(s): **-1 minute(s)** 

Max 5-min FED

Fraction of the Day With Lightning (%)

Mean 5-min FED

100.1%