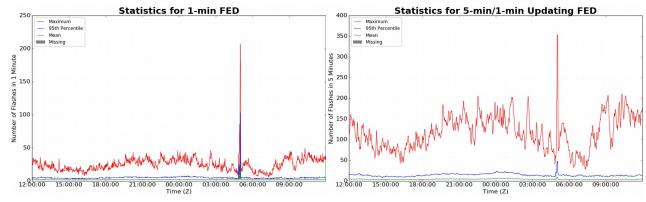

#### 1-min FED

Max 1-min FED:207 flashes/minMax min-to-min increase:144 flashes

# 5-min/1-min Updating FED

Max 5-min FED: **353 flashes/5min** Max min-to-min increase: **175 flashes** 