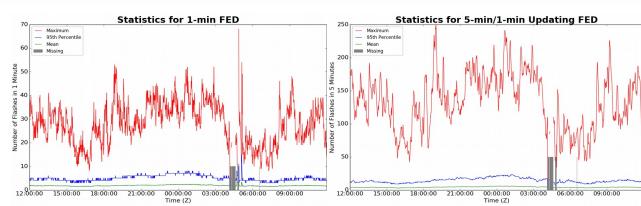

### 1-min FED

Max 1-min FED: 68 flashes/min

Max min-to-min increase: 24 flashes

# 5-min/1-min Updating FED

Max 5-min FED: 249 flashes/5min

Max min-to-min increase: 104 flashes