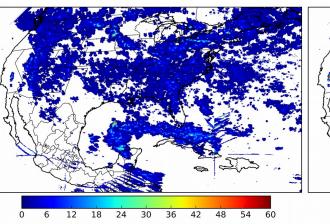

# **FED Summary Statistics**

# 5-min/1-min Updating FED

Max 5-min FED: 249 flashes/5min

Max min-to-min increase: 104 flashes