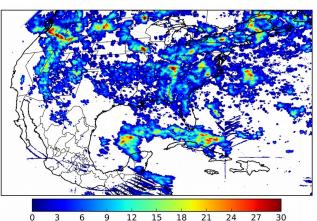

# Overall Summary Statistics for 1200Z-1200Z ending on 08/31/2018

of grid cells detected lightning -

97.8%

of the day had GLM coverage -

Duration of GLM outage(s):

31 minute(s)

Fraction of the Day With Lightning (%)

### Mean 5-min FED

Max 5-min FED