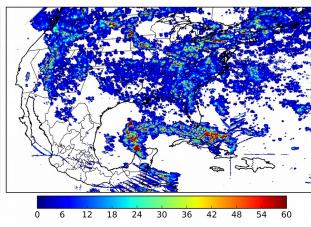

# **FED Summary Statistics**

# 5-min/1-min Updating FED

Max 5-min FED: 249 flashes/5min

Max min-to-min increase: 104 flashes