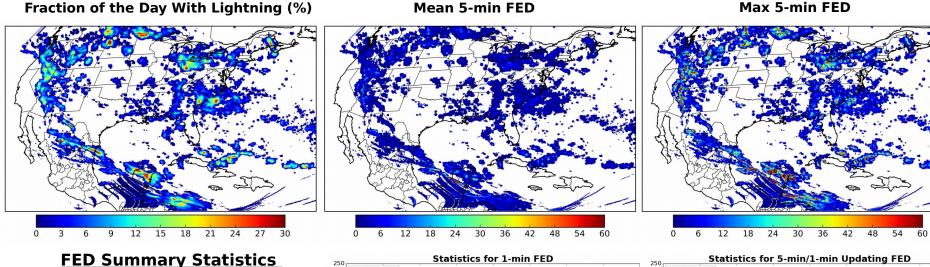

Geostationary Lightning Mapper Gridded Products Daily Summary Overall Summary Statistics for 1200Z-1200Z ending on 09/01/2018

Mean 5-min FED

716 minute(s

of grid cells detected lightning -27.2%

50.3% of the day had GLM coverage -

Max 5-min FED

Duration of GLM outage(s):