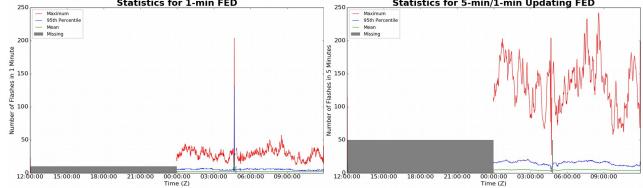

# 1-min FED

Max 1-min FED: 204 flashes/min Max min-to-min increase: 199 flashes

## 5-min/1-min Updating FED

Max 5-min FED: 304 flashes/5min Max min-to-min increase: 248 flashes