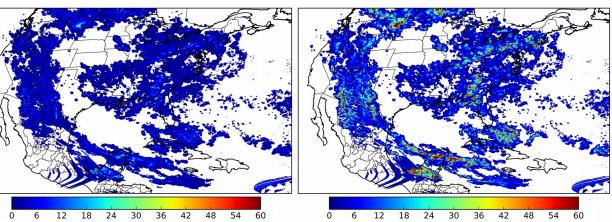

## **Total Optical Energy and Average Flash Area Summary Statistics**

# 5-min/1-min Updating TOE

| Max 5-min TOE:           | 196.6 fJ |          |
|--------------------------|----------|----------|
| Max min-to-min increase: |          | 191.6 fJ |

## 5-min/1-min Updating AFA

 Max 5-min AFA:
 9862.0 km^2

 Max min-to-min increase:
 7946.0 km^2