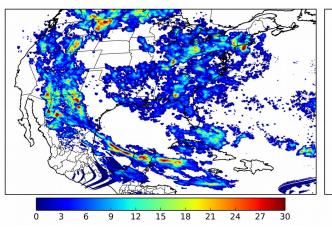

# FED Summary Statistics

## 1-min FED

Max 1-min FED:46 flashes/minMax min-to-min increase:17 flashes