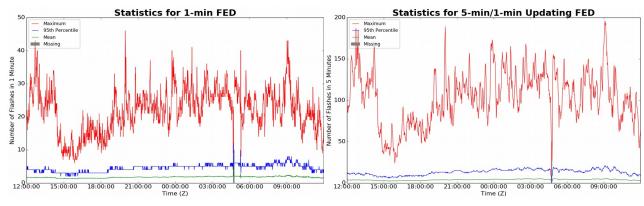

## 1-min FED

Max 1-min FED:46 flashes/minMax min-to-min increase:17 flashes

# 5-min/1-min Updating FED

Max 5-min FED: **196 flashes/5min** Max min-to-min increase: **47 flashes** 