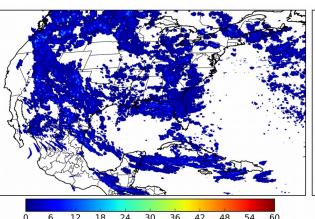

# Geostationary Lightning Mapper Gridded Products Daily Summary

# Overall Summary Statistics for 1200Z-1200Z ending on 09/04/2018



**33.6**% of grid cells detected lightning -

99.9%

of the day had GLM coverage -

Duration of GLM outage(s):

1 minute(s)

### Fraction of the Day With Lightning (%)



#### **Mean 5-min FED**



#### Max 5-min FED



# **FED Summary Statistics**

15 18

21 24

### 1-min FED

Max 1-min FED: 44 flashes/min

Max min-to-min increase: **20 flashes** 

### 5-min/1-min Updating FED

Max 5-min FED: 199 flashes/5min

Max min-to-min increase: 36 flashes





### **Total Optical Energy and Average Flash Area Summary Statistics**

5-min/1-min Updating TOE

Max 5-min TOE: **196.6 fJ** 

Max min-to-min increase:

183.0 fJ

5-min/1-min Updating AFA

Max 5-min AFA: 9976.0 km^2

Max min-to-min increase:

8846.0 km<sup>2</sup>