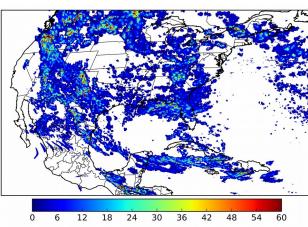

# Geostationary Lightning Mapper Gridded Products Daily Summary

# Overall Summary Statistics for 1200Z-1200Z ending on 09/04/2018



**33.6**% of grid cells detected lightning -

99.9%

of the day had GLM coverage -

Duration of GLM outage(s):

1 minute(s)

### Fraction of the Day With Lightning (%)



#### **Mean 5-min FED**



#### Max 5-min FED



# **FED Summary Statistics**

15 18

21 24

### 1-min FED

Max 1-min FED: 44 flashes/min

Max min-to-min increase: **20 flashes** 

### 5-min/1-min Updating FED

Max 5-min FED: 199 flashes/5min

Max min-to-min increase: 36 flashes





### **Total Optical Energy and Average Flash Area Summary Statistics**

5-min/1-min Updating TOE

Max 5-min TOE: **196.6 fJ** 

Max min-to-min increase:

183.0 fJ

5-min/1-min Updating AFA

Max 5-min AFA: 9976.0 km^2

Max min-to-min increase:

8846.0 km<sup>2</sup>