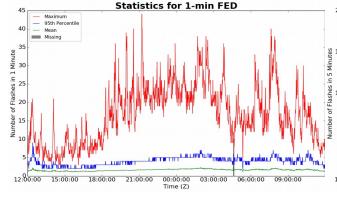

### 1-min FED

Max 1-min FED: 44 flashes/min

Max min-to-min increase: **20 flashes** 

### 5-min/1-min Updating FED

Max 5-min FED: 199 flashes/5min

Max min-to-min increase: 36 flashes