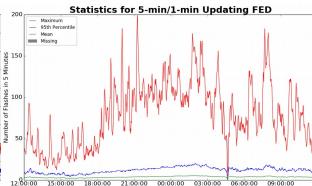

### 5-min/1-min Updating FED

Max 5-min FED: 199 flashes/5min

Max min-to-min increase: 36 flashes