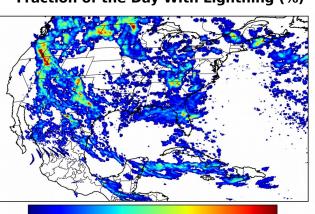

### Fraction of the Day With Lightning (%)

# Overall Summary Statistics for 1200Z-1200Z ending on 09/04/2018

**33.6**% of grid cells detected lightning -

99.9%

of the day had GLM coverage -

Duration of GLM outage(s):

1 minute(s)