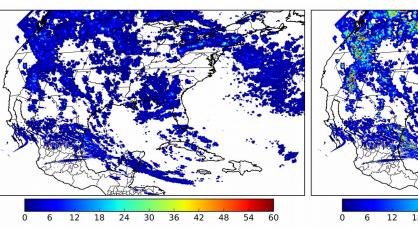

# Geostationary Lightning Mapper Gridded Products Daily Summary

# Overall Summary Statistics for 1200Z-1200Z ending on 09/05/2018



**34.1%** of grid cells detected lightning -

100.3%

of the day had GLM coverage -

Duration of GLM outage(s):

Max 5-min FED

-4 minute(s)

### Fraction of the Day With Lightning (%)

#### Mean 5-min FED



# **FED Summary Statistics**

18 21

#### 1-min FED

Max 1-min FED: **61 flashes/min** 

Max min-to-min increase: 21 flashes

# 5-min/1-min Updating FED

Max 5-min FED: 267 flashes/5min

Max min-to-min increase: 35 flashes



# **Total Optical Energy and Average Flash Area Summary Statistics**

## 5-min/1-min Updating TOE

Max 5-min TOE: **196.6 fl** 

Max min-to-min increase:

193.7 fJ

#### 5-min/1-min Updating AFA

Max 5-min AFA: 9990.0 km^2

Max min-to-min increase: 76

7672.0 km<sup>2</sup>