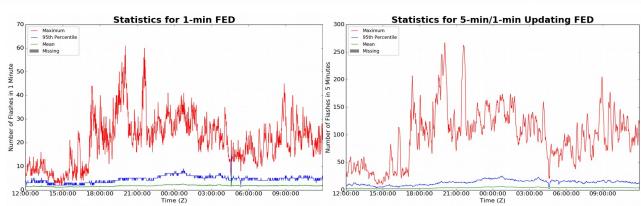

#### 1-min FED

Max 1-min FED: **61 flashes/min** 

Max min-to-min increase: 21 flashes

# 5-min/1-min Updating FED

Max 5-min FED: 267 flashes/5min

Max min-to-min increase: 35 flashes