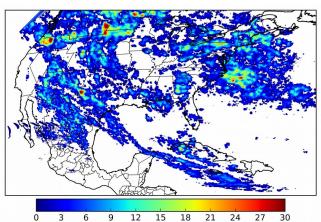

## Overall Summary Statistics for 1200Z-1200Z ending on 09/06/2018

**38.7**% of grid cells detected lightning -

100.1%

of the day had GLM coverage -

Duration of GLM outage(s):

-2 minute(s)

Fraction of the Day With Lightning (%)