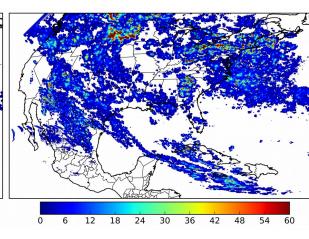

## **Total Optical Energy and Average Flash Area Summary Statistics**

5-min/1-min Updating TOE

Max 5-min TOE: **196.6 fl** 

Max min-to-min increase:

0.0 IJ

194.1 fJ

5-min/1-min Updating AFA

Max 5-min AFA: 9994.0 km^2

Max min-to-min increase:

9026.0 km<sup>2</sup>