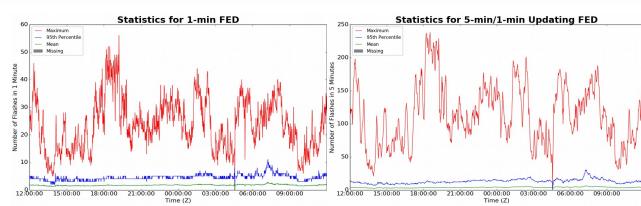

#### 1-min FED

Max 1-min FED: **56 flashes/min** 

Max min-to-min increase: 23 flashes

# 5-min/1-min Updating FED

Max 5-min FED: 238 flashes/5min

Max min-to-min increase: 47 flashes