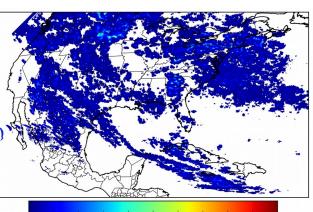

# Geostationary Lightning Mapper Gridded Products Daily Summary

## Overall Summary Statistics for 1200Z-1200Z ending on 09/06/2018



**38.7**% of grid cells detected lightning -

100.1%

of the day had GLM coverage -

Duration of GLM outage(s):

-2 minute(s)

Fraction of the Day With Lightning (%)

Mean 5-min FED

Max 5-min FED







FED Summary Statistics

#### 1-min FED

Max 1-min FED: **56 flashes/min** 

Max min-to-min increase: 23 flashes

# 5-min/1-min Updating FED

Max 5-min FED: 238 flashes/5min

Max min-to-min increase: 47 flashes



## **Total Optical Energy and Average Flash Area Summary Statistics**

5-min/1-min Updating TOE

Max 5-min TOE: **196.6 fl** 

Max min-to-min increase:

0.0 IJ

194.1 fJ

5-min/1-min Updating AFA

Max 5-min AFA: 9994.0 km^2

Max min-to-min increase:

9026.0 km<sup>2</sup>