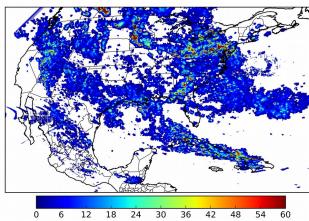

# Geostationary Lightning Mapper Gridded Products Daily Summary

# Overall Summary Statistics for 1200Z-1200Z ending on 09/07/2018



**36.9%** of grid cells detected lightning -

100.3%

of the day had GLM coverage -

Duration of GLM outage(s):

-4 minute(s)

### Fraction of the Day With Lightning (%)

#### Mean 5-min FED



Max 5-min FED



# **FED Summary Statistics**

15 18

#### 1-min FED

Max 1-min FED: 47 flashes/min

Max min-to-min increase: **26 flashes** 

# 5-min/1-min Updating FED

Max 5-min FED: 203 flashes/5min

Max min-to-min increase: 42 flashes





# **Total Optical Energy and Average Flash Area Summary Statistics**

## 5-min/1-min Updating TOE

21 24 27 30

Max 5-min TOE: **196.6 fl** 

Max min-to-min increase:

193.8 fJ

#### 5-min/1-min Updating AFA

Max 5-min AFA: 9818.0 km<sup>2</sup>

Max min-to-min increase: 78

7812.0 km<sup>2</sup>