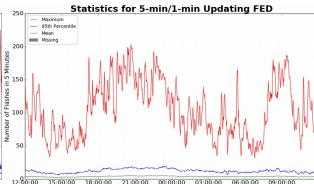

# 5-min/1-min Updating FED

Max 5-min FED: 203 flashes/5min

Max min-to-min increase: 42 flashes