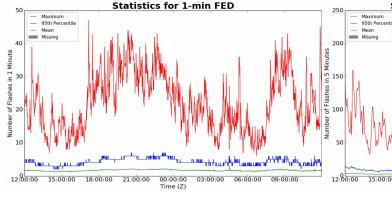

# **FED Summary Statistics**

15 18

#### 1-min FED

Max 1-min FED: 47 flashes/min

Max min-to-min increase: **26 flashes** 