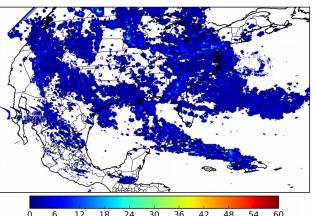

# Geostationary Lightning Mapper Gridded Products Daily Summary

# Overall Summary Statistics for 1200Z-1200Z ending on 09/07/2018



**36.9%** of grid cells detected lightning -

100.3%

of the day had GLM coverage -

Duration of GLM outage(s):

-4 minute(s)

### Fraction of the Day With Lightning (%)

#### Mean 5-min FED



Max 5-min FED



# **FED Summary Statistics**

15 18

#### 1-min FED

Max 1-min FED: 47 flashes/min

Max min-to-min increase: **26 flashes** 

# 5-min/1-min Updating FED

Max 5-min FED: 203 flashes/5min

Max min-to-min increase: 42 flashes





# **Total Optical Energy and Average Flash Area Summary Statistics**

## 5-min/1-min Updating TOE

21 24 27 30

Max 5-min TOE: **196.6 fl** 

Max min-to-min increase:

193.8 fJ

#### 5-min/1-min Updating AFA

Max 5-min AFA: 9818.0 km<sup>2</sup>

Max min-to-min increase: 78

7812.0 km<sup>2</sup>