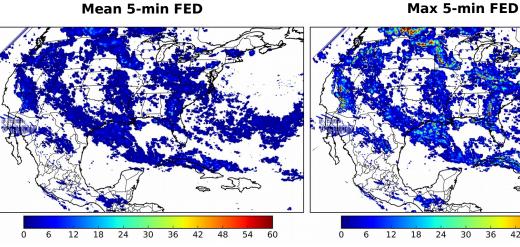

## Geostationary Lightning Mapper Gridded Products Daily Summary

#### Overall Summary Statistics for 1200Z-1200Z ending on 09/08/2018



of grid cells detected lightning -

100.3%

of the day had GLM coverage -

Duration of GLM outage(s):

-4 minute(s)

#### Fraction of the Day With Lightning (%)

#### Mean 5-min FED



#### **FED Summary Statistics**

15

18

21 24 27

#### 1-min FED

Max 1-min FED: 46 flashes/min

Max min-to-min increase: 18 flashes

#### 5-min/1-min Updating FED

Max 5-min FED: 209 flashes/5min

Max min-to-min increase: 26 flashes

# Statistics for 1-min FED Statistics for 5-min/1-min Updating FED 12:00:00

### **Total Optical Energy and Average Flash Area Summary Statistics**

#### 5-min/1-min Updating TOE

Max 5-min TOE: 196.6 fl

Max min-to-min increase:

188.7 fJ

#### 5-min/1-min Updating AFA

Max 5-min AFA: 9874.0 km<sup>2</sup>

Max min-to-min increase:

9508.0 km<sup>2</sup>