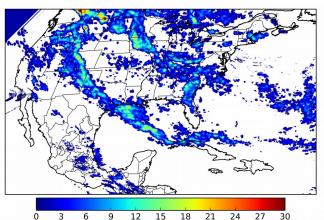

# Overall Summary Statistics for 1200Z-1200Z ending on 09/09/2018

**25.8%** of grid cells detected lightning -

100.2%

of the day had GLM coverage -

Duration of GLM outage(s):

-3 minute(s)

Fraction of the Day With Lightning (%)