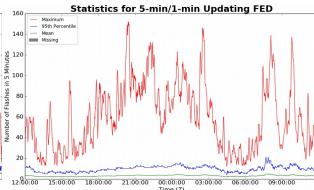

### 5-min/1-min Updating FED

Max 5-min FED: **152 flashes/5min** 

Max min-to-min increase: 28 flashes