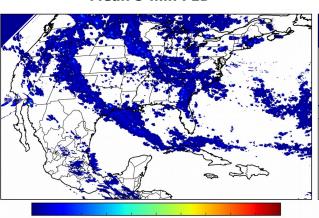

# Geostationary Lightning Mapper Gridded Products Daily Summary

# Overall Summary Statistics for 1200Z-1200Z ending on 09/09/2018



**25.8%** of grid cells detected lightning -

100.2%

of the day had GLM coverage -

Duration of GLM outage(s):

-3 minute(s)

Fraction of the Day With Lightning (%)

Mean 5-min FED

Max 5-min FED







# FED Summary Statistics

#### 1-min FED

Max 1-min FED: **39 flashes/min** 

Max min-to-min increase: **15 flashes** 

### 5-min/1-min Updating FED

Max 5-min FED: **152 flashes/5min** 

Max min-to-min increase: 28 flashes





## **Total Optical Energy and Average Flash Area Summary Statistics**

5-min/1-min Updating TOE

Max 5-min TOE: **196.5 fl** 

Max min-to-min increase:

184.5 fJ

5-min/1-min Updating AFA

Max 5-min AFA: 9842.0 km^2

Max min-to-min increase:

8586.0 km<sup>2</sup>