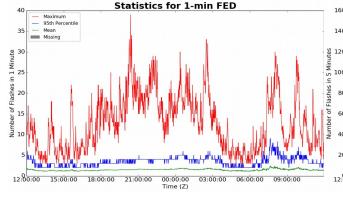

#### 1-min FED

Max 1-min FED: **39 flashes/min** 

Max min-to-min increase: **15 flashes** 

### 5-min/1-min Updating FED

Max 5-min FED: **152 flashes/5min** 

Max min-to-min increase: 28 flashes