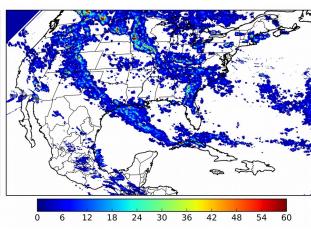

# Geostationary Lightning Mapper Gridded Products Daily Summary

# Overall Summary Statistics for 1200Z-1200Z ending on 09/09/2018



**25.8%** of grid cells detected lightning -

100.2%

of the day had GLM coverage -

Duration of GLM outage(s):

-3 minute(s)

Fraction of the Day With Lightning (%)

Mean 5-min FED

Max 5-min FED







# FED Summary Statistics

#### 1-min FED

Max 1-min FED: **39 flashes/min** 

Max min-to-min increase: **15 flashes** 

### 5-min/1-min Updating FED

Max 5-min FED: **152 flashes/5min** 

Max min-to-min increase: 28 flashes





## **Total Optical Energy and Average Flash Area Summary Statistics**

5-min/1-min Updating TOE

Max 5-min TOE: **196.5 fl** 

Max min-to-min increase:

184.5 fJ

5-min/1-min Updating AFA

Max 5-min AFA: 9842.0 km^2

Max min-to-min increase:

8586.0 km<sup>2</sup>