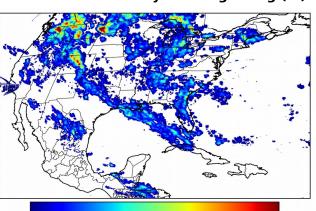

# Geostationary Lightning Mapper Gridded Products Daily Summary

# Overall Summary Statistics for 1200Z-1200Z ending on 09/10/2018



of grid cells detected lightning -

100.1%

of the day had GLM coverage -

Duration of GLM outage(s):

-2 minute(s)

#### Fraction of the Day With Lightning (%)



#### Mean 5-min FED



#### **FED Summary Statistics**

15 18

#### 1-min FED

Max 1-min FED: 41 flashes/min

Max min-to-min increase: 18 flashes

## 5-min/1-min Updating FED

Max 5-min FED: 182 flashes/5min

Max min-to-min increase: 32 flashes

# Statistics for 1-min FED Statistics for 5-min/1-min Updating FED

# **Total Optical Energy and Average Flash Area Summary Statistics**

## 5-min/1-min Updating TOE

21 24

196.4 fl Max 5-min TOE:

Max min-to-min increase:

188.5 fJ

#### 5-min/1-min Updating AFA

Max 5-min AFA:

9790.0 km<sup>2</sup>

Max min-to-min increase:

8158.0 km<sup>2</sup>