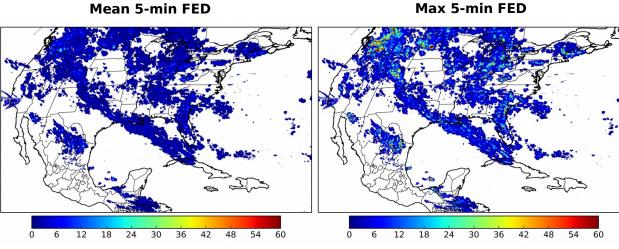

#### Mean 5-min FED

## 5-min/1-min Updating FED

Max 5-min FED: 182 flashes/5min

Max min-to-min increase: 32 flashes