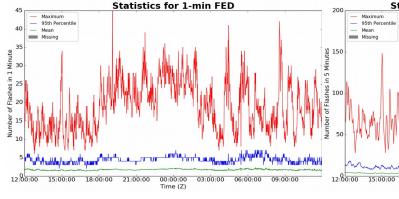

# **FED Summary Statistics**

15 18

## 1-min FED

Max 1-min FED: 45 flashes/min

Max min-to-min increase: 21 flashes

# 5-min/1-min Updating FED

Max 5-min FED: 190 flashes/5min

Max min-to-min increase: 39 flashes