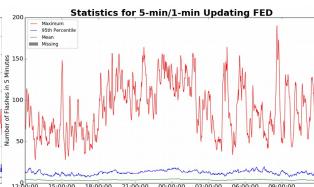

# **FED Summary Statistics**

15 18

# 5-min/1-min Updating FED

Max 5-min FED: 190 flashes/5min

Max min-to-min increase: 39 flashes