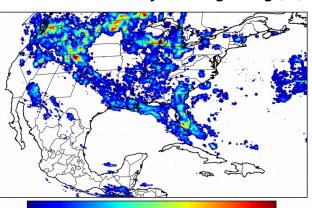

# Geostationary Lightning Mapper Gridded Products Daily Summary

Overall Summary Statistics for 1200Z-1200Z ending on 09/11/2018



**23.6%** of grid cells detected lightning -

100.1%

of the day had GLM coverage -

Duration of GLM outage(s):

-2 minute(s)

# Fraction of the Day With Lightning (%)



#### Mean 5-min FED



#### Max 5-min FED



# **FED Summary Statistics**

15 18

## 1-min FED

Max 1-min FED: 45 flashes/min

Max min-to-min increase: 21 flashes

# 5-min/1-min Updating FED

Max 5-min FED: 190 flashes/5min

Max min-to-min increase: 39 flashes





## **Total Optical Energy and Average Flash Area Summary Statistics**

5-min/1-min Updating TOE

21 24 27

Max 5-min TOE: **196.4 fl** 

Max min-to-min increase:

194.9 fl

5-min/1-min Updating AFA

Max 5-min AFA: **9896.0 km^2** 

Max min-to-min increase:

8220.0 km<sup>2</sup>