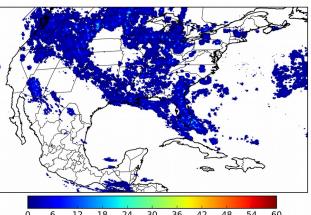

# Geostationary Lightning Mapper Gridded Products Daily Summary

Overall Summary Statistics for 1200Z-1200Z ending on 09/11/2018



**23.6%** of grid cells detected lightning -

100.1%

of the day had GLM coverage -

Duration of GLM outage(s):

-2 minute(s)

# Fraction of the Day With Lightning (%)



#### Mean 5-min FED



#### Max 5-min FED



# **FED Summary Statistics**

15 18

## 1-min FED

Max 1-min FED: 45 flashes/min

Max min-to-min increase: 21 flashes

# 5-min/1-min Updating FED

Max 5-min FED: 190 flashes/5min

Max min-to-min increase: 39 flashes





## **Total Optical Energy and Average Flash Area Summary Statistics**

5-min/1-min Updating TOE

21 24 27

Max 5-min TOE: **196.4 fl** 

Max min-to-min increase:

194.9 fl

5-min/1-min Updating AFA

Max 5-min AFA: **9896.0 km^2** 

Max min-to-min increase:

8220.0 km<sup>2</sup>