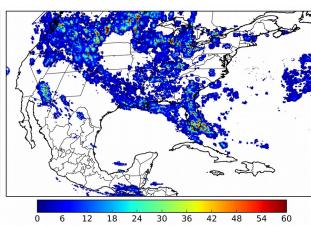

# Geostationary Lightning Mapper Gridded Products Daily Summary

Overall Summary Statistics for 1200Z-1200Z ending on 09/11/2018



**23.6%** of grid cells detected lightning -

100.1%

of the day had GLM coverage -

Duration of GLM outage(s):

-2 minute(s)

# Fraction of the Day With Lightning (%)



#### Mean 5-min FED



#### Max 5-min FED



# **FED Summary Statistics**

15 18

## 1-min FED

Max 1-min FED: 45 flashes/min

Max min-to-min increase: 21 flashes

# 5-min/1-min Updating FED

Max 5-min FED: 190 flashes/5min

Max min-to-min increase: 39 flashes





## **Total Optical Energy and Average Flash Area Summary Statistics**

5-min/1-min Updating TOE

21 24 27

Max 5-min TOE: **196.4 fl** 

Max min-to-min increase:

194.9 fl

5-min/1-min Updating AFA

Max 5-min AFA: **9896.0 km^2** 

Max min-to-min increase:

8220.0 km<sup>2</sup>