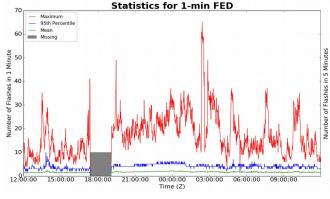

## 1-min FED

Max 1-min FED: **65 flashes/min** 

Max min-to-min increase: **37 flashes** 