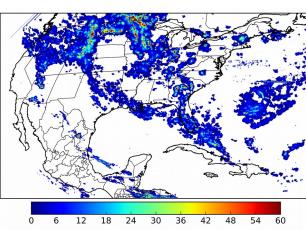

# Geostationary Lightning Mapper Gridded Products Daily Summary

# Overall Summary Statistics for 1200Z-1200Z ending on 09/12/2018



**22.5%** of grid cells detected lightning -

93.2%

of the day had GLM coverage -

Duration of GLM outage(s):

98 minute(s)

# Fraction of the Day With Lightning (%)

### **Mean 5-min FED**



#### Max 5-min FED



# **FED Summary Statistics**

15 18

## 1-min FED

Max 1-min FED: **65 flashes/min** 

Max min-to-min increase: **37 flashes** 

# 5-min/1-min Updating FED

Max 5-min FED: 297 flashes/5min

Max min-to-min increase: **65 flashes** 





# **Total Optical Energy and Average Flash Area Summary Statistics**

# 5-min/1-min Updating TOE

21 24 27

Max 5-min TOE: **196.3 fJ** 

Max min-to-min increase:

0.3 IJ

192.2 fJ

#### 5-min/1-min Updating AFA

Max 5-min AFA: 9904.0 km^2

Max min-to-min increase:

8810.0 km<sup>2</sup>