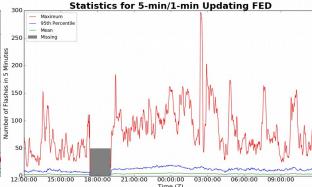

# 5-min/1-min Updating FED

Max 5-min FED: 297 flashes/5min

Max min-to-min increase: **65 flashes** 