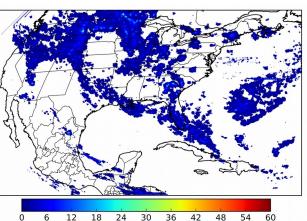

# Geostationary Lightning Mapper Gridded Products Daily Summary

# Overall Summary Statistics for 1200Z-1200Z ending on 09/12/2018



**22.5%** of grid cells detected lightning -

93.2%

of the day had GLM coverage -

Duration of GLM outage(s):

98 minute(s)

# Fraction of the Day With Lightning (%)

### **Mean 5-min FED**



#### Max 5-min FED



# **FED Summary Statistics**

15 18

## 1-min FED

Max 1-min FED: **65 flashes/min** 

Max min-to-min increase: **37 flashes** 

# 5-min/1-min Updating FED

Max 5-min FED: 297 flashes/5min

Max min-to-min increase: **65 flashes** 





# **Total Optical Energy and Average Flash Area Summary Statistics**

# 5-min/1-min Updating TOE

21 24 27

Max 5-min TOE: **196.3 fJ** 

Max min-to-min increase:

0.3 IJ

192.2 fJ

#### 5-min/1-min Updating AFA

Max 5-min AFA: 9904.0 km^2

Max min-to-min increase:

8810.0 km<sup>2</sup>