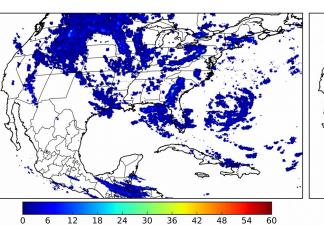

# Geostationary Lightning Mapper Gridded Products Daily Summary

# Overall Summary Statistics for 1200Z-1200Z ending on 09/13/2018



**19.4%** of grid cells detected lightning -

100.0%

of the day had GLM coverage -

Duration of GLM outage(s):

0 minute(s)

#### Fraction of the Day With Lightning (%)



#### **Mean 5-min FED**



Max 5-min FED



## **FED Summary Statistics**

## 1-min FED

Max 1-min FED: 47 flashes/min

Max min-to-min increase: **31 flashes** 

## 5-min/1-min Updating FED

Max 5-min FED: 196 flashes/5min

Max min-to-min increase: 47 flashes





# **Total Optical Energy and Average Flash Area Summary Statistics**

## 5-min/1-min Updating TOE

Max 5-min TOE: **196.6 fl** 

Max min-to-min increase:

90.0 IJ

190.9 fJ

#### 5-min/1-min Updating AFA

Max 5-min AFA: 9

9956.0 km<sup>2</sup>

Max min-to-min increase:

7468.0 km<sup>2</sup>