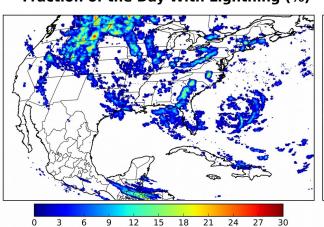

#### Fraction of the Day With Lightning (%)

# Overall Summary Statistics for 1200Z-1200Z ending on 09/13/2018

**19.4%** of grid cells detected lightning -

100.0%

of the day had GLM coverage -

Duration of GLM outage(s):

0 minute(s)