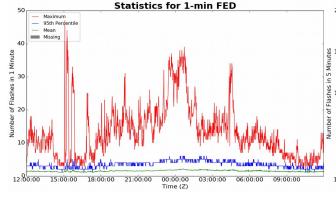

## 1-min FED

Max 1-min FED: 47 flashes/min

Max min-to-min increase: **31 flashes** 

## 5-min/1-min Updating FED

Max 5-min FED: 196 flashes/5min

Max min-to-min increase: 47 flashes