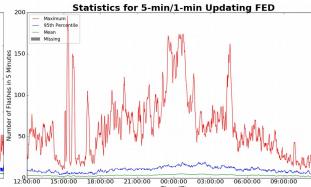

## 5-min/1-min Updating FED

Max 5-min FED: 196 flashes/5min

Max min-to-min increase: 47 flashes