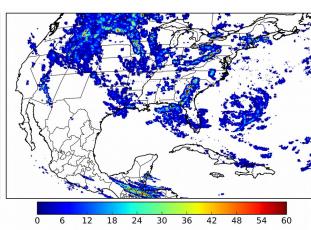

# Geostationary Lightning Mapper Gridded Products Daily Summary

# Overall Summary Statistics for 1200Z-1200Z ending on 09/13/2018



**19.4%** of grid cells detected lightning -

100.0%

of the day had GLM coverage -

Duration of GLM outage(s):

0 minute(s)

#### Fraction of the Day With Lightning (%)



#### **Mean 5-min FED**



Max 5-min FED



## **FED Summary Statistics**

## 1-min FED

Max 1-min FED: 47 flashes/min

Max min-to-min increase: **31 flashes** 

## 5-min/1-min Updating FED

Max 5-min FED: 196 flashes/5min

Max min-to-min increase: 47 flashes





# **Total Optical Energy and Average Flash Area Summary Statistics**

## 5-min/1-min Updating TOE

Max 5-min TOE: **196.6 fl** 

Max min-to-min increase:

90.0 IJ

190.9 fJ

#### 5-min/1-min Updating AFA

Max 5-min AFA: 9

9956.0 km<sup>2</sup>

Max min-to-min increase:

7468.0 km<sup>2</sup>