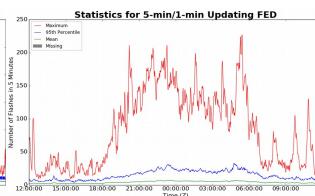

# 5-min/1-min Updating FED

Max 5-min FED: 227 flashes/5min

Max min-to-min increase: **30 flashes** 