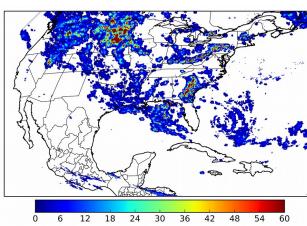

# Geostationary Lightning Mapper Gridded Products Daily Summary

# Overall Summary Statistics for 1200Z-1200Z ending on 09/14/2018



20.4% of grid cells detected lightning -

100.0%

of the day had GLM coverage -

Duration of GLM outage(s):

0 minute(s)

## Fraction of the Day With Lightning (%)



#### Mean 5-min FED



Max 5-min FED



## **FED Summary Statistics**

15 18 21

#### 1-min FED

Max 1-min FED: **53 flashes/min** 

Max min-to-min increase: **15 flashes** 

# 5-min/1-min Updating FED

Max 5-min FED: 227 flashes/5min

Max min-to-min increase: **30 flashes** 





## **Total Optical Energy and Average Flash Area Summary Statistics**

# 5-min/1-min Updating TOE

Max 5-min TOE: **196.5 fl** 

Max min-to-min increase:

193.9 fl

#### 5-min/1-min Updating AFA

Max 5-min AFA: 9958.0 km<sup>2</sup>

Max min-to-min increase:

7302.0 km<sup>2</sup>