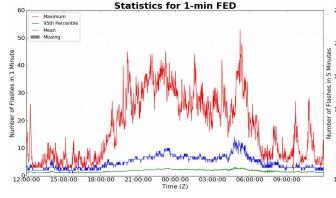

#### 1-min FED

Max 1-min FED: **53 flashes/min** 

Max min-to-min increase: **15 flashes** 

# 5-min/1-min Updating FED

Max 5-min FED: 227 flashes/5min

Max min-to-min increase: **30 flashes** 