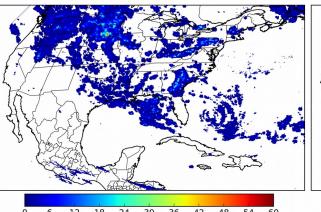

# Geostationary Lightning Mapper Gridded Products Daily Summary

# Overall Summary Statistics for 1200Z-1200Z ending on 09/14/2018



20.4% of grid cells detected lightning -

100.0%

of the day had GLM coverage -

Duration of GLM outage(s):

0 minute(s)

## Fraction of the Day With Lightning (%)



#### Mean 5-min FED



Max 5-min FED



## **FED Summary Statistics**

15 18 21

#### 1-min FED

Max 1-min FED: **53 flashes/min** 

Max min-to-min increase: **15 flashes** 

# 5-min/1-min Updating FED

Max 5-min FED: 227 flashes/5min

Max min-to-min increase: **30 flashes** 





## **Total Optical Energy and Average Flash Area Summary Statistics**

# 5-min/1-min Updating TOE

Max 5-min TOE: **196.5 fl** 

Max min-to-min increase:

193.9 fl

#### 5-min/1-min Updating AFA

Max 5-min AFA: 9958.0 km<sup>2</sup>

Max min-to-min increase:

7302.0 km<sup>2</sup>