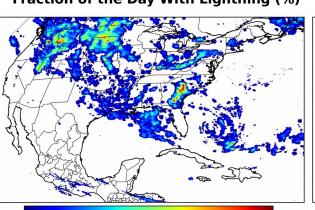

## Fraction of the Day With Lightning (%)

# Overall Summary Statistics for 1200Z-1200Z ending on 09/14/2018

20.4% of grid cells detected lightning -

100.0%

of the day had GLM coverage -

Duration of GLM outage(s):

0 minute(s)