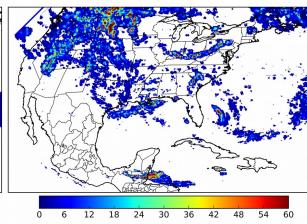

#### 1-min FED

Max 1-min FED: **50 flashes/min** 

Max min-to-min increase: **18 flashes** 