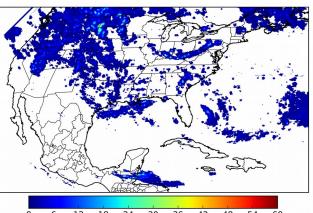

# Geostationary Lightning Mapper Gridded Products Daily Summary

## Overall Summary Statistics for 1200Z-1200Z ending on 09/15/2018



**21.6%** of grid cells detected lightning -

100.0%

of the day had GLM coverage -

Duration of GLM outage(s):

0 minute(s)

### Fraction of the Day With Lightning (%)



#### **Mean 5-min FED**



Max 5-min FED



#### **FED Summary Statistics**

15 18

#### 1-min FED

Max 1-min FED: **50 flashes/min** 

Max min-to-min increase: **18 flashes** 

# 5-min/1-min Updating FED

Max 5-min FED: 227 flashes/5min

Max min-to-min increase: **37 flashes** 



# **Total Optical Energy and Average Flash Area Summary Statistics**

# 5-min/1-min Updating TOE

21 24 27

Max 5-min TOE: **190.0 fl** 

Max min-to-min increase:

90.0 tj

173.5 fl

#### 5-min/1-min Updating AFA

Max 5-min AFA:

9968.0 km<sup>2</sup>

Max min-to-min increase:

8440.0 km<sup>2</sup>