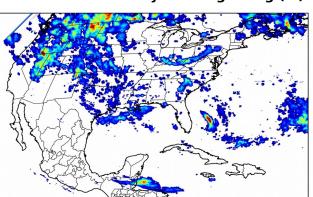

# Geostationary Lightning Mapper Gridded Products Daily Summary

## Overall Summary Statistics for 1200Z-1200Z ending on 09/15/2018



**21.6%** of grid cells detected lightning -

100.0%

of the day had GLM coverage -

Duration of GLM outage(s):

0 minute(s)

### Fraction of the Day With Lightning (%)



#### **Mean 5-min FED**



Max 5-min FED



#### **FED Summary Statistics**

15 18

#### 1-min FED

Max 1-min FED: **50 flashes/min** 

Max min-to-min increase: **18 flashes** 

# 5-min/1-min Updating FED

Max 5-min FED: 227 flashes/5min

Max min-to-min increase: **37 flashes** 



# **Total Optical Energy and Average Flash Area Summary Statistics**

# 5-min/1-min Updating TOE

21 24 27

Max 5-min TOE: **190.0 fl** 

Max min-to-min increase:

90.0 tj

173.5 fl

#### 5-min/1-min Updating AFA

Max 5-min AFA:

9968.0 km<sup>2</sup>

Max min-to-min increase:

8440.0 km<sup>2</sup>