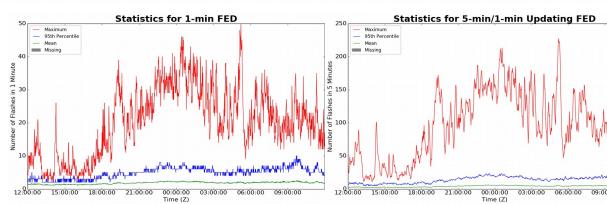

#### 1-min FED

Max 1-min FED: **50 flashes/min** 

Max min-to-min increase: **18 flashes** 

# 5-min/1-min Updating FED

Max 5-min FED: 227 flashes/5min

Max min-to-min increase: **37 flashes** 