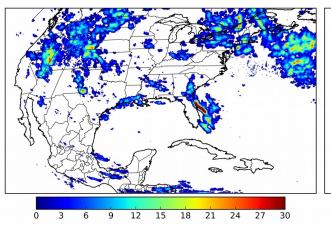

# Geostationary Lightning Mapper Gridded Products Daily Summary Overall Summary Statistics for 1200Z-1200Z ending on 09/17/2018

**20.4%** of grid cells detected lightning –

of the day had GLM coverage – Duration of GLM outage(s):

0 minute(s)

Max 5-min FED

Fraction of the Day With Lightning (%)

Mean 5-min FED

100.0%

0

6 12 18 24 30 36 42 48 54 60 12 18 24 30 36 42 48 54 60