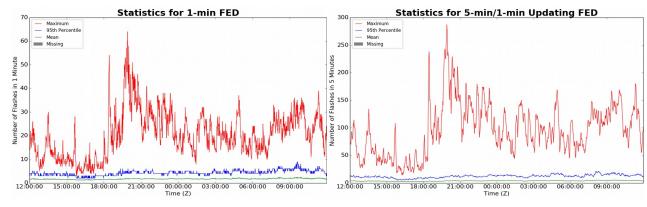

## FED Summary Statistics

#### 1-min FED

Max 1-min FED: **64 flashes/min** Max min-to-min increase: **19 flashes** 

## 5-min/1-min Updating FED

Max 5-min FED: **287 flashes/5min** Max min-to-min increase: **42 flashes** 