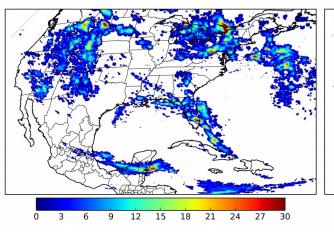

Geostationary Lightning Mapper Gridded Products Daily Summary Overall Summary Statistics for 1200Z-1200Z ending on 09/18/2018

23.8% of grid cells detected lightning –

of the day had GLM coverage – Duration of

Duration of GLM outage(s): 4 minute(s)

Fraction of the Day With Lightning (%)

Mean 5-min FED

99.7%

6

Max 5-min FED