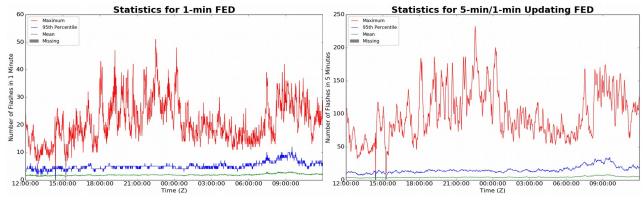

#### 1-min FED

Max 1-min FED:**51 flashes/min**Max min-to-min increase:**17 flashes** 

# 5-min/1-min Updating FED

Max 5-min FED: 232 flashes/5min Max min-to-min increase: 35 flashes