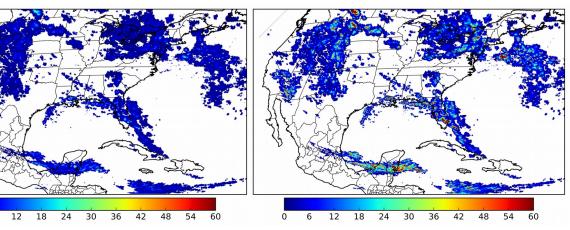

# 5-min/1-min Updating FED

Max 5-min FED: 232 flashes/5min Max min-to-min increase: 35 flashes