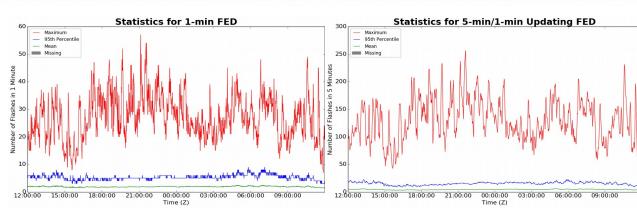

## **FED Summary Statistics**

18

#### 1-min FED

Max 1-min FED: 57 flashes/min

Max min-to-min increase: 24 flashes

## 5-min/1-min Updating FED

Max 5-min FED: 256 flashes/5min

Max min-to-min increase: 41 flashes