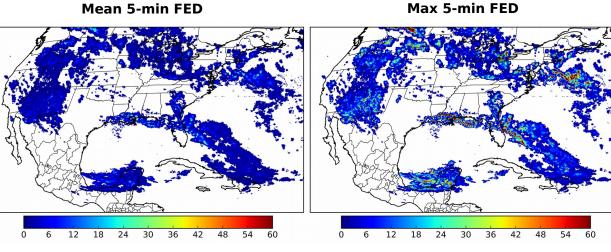

# Geostationary Lightning Mapper Gridded Products Daily Summary

## Overall Summary Statistics for 1200Z-1200Z ending on 09/19/2018



of grid cells detected lightning -

100.0%

of the day had GLM coverage -

Duration of GLM outage(s):

0 minute(s)

#### Fraction of the Day With Lightning (%)



#### Mean 5-min FED



## **FED Summary Statistics**

18

#### 1-min FED

Max 1-min FED: 57 flashes/min

Max min-to-min increase: 24 flashes

## 5-min/1-min Updating FED

Max 5-min FED: 256 flashes/5min

Max min-to-min increase: 41 flashes



# **Total Optical Energy and Average Flash Area Summary Statistics**

## 5-min/1-min Updating TOE

21 24 27

195.8 fl Max 5-min TOE:

Max min-to-min increase:

193.9 fJ

## 5-min/1-min Updating AFA

Max 5-min AFA:

9786.0 km<sup>2</sup>

Max min-to-min increase:

6720.0 km<sup>2</sup>