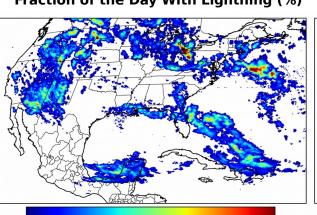

# Geostationary Lightning Mapper Gridded Products Daily Summary

## Overall Summary Statistics for 1200Z-1200Z ending on 09/19/2018



of grid cells detected lightning -

100.0%

of the day had GLM coverage -

Duration of GLM outage(s):

0 minute(s)

#### Fraction of the Day With Lightning (%)



#### Mean 5-min FED



## **FED Summary Statistics**

18

#### 1-min FED

Max 1-min FED: 57 flashes/min

Max min-to-min increase: 24 flashes

## 5-min/1-min Updating FED

Max 5-min FED: 256 flashes/5min

Max min-to-min increase: 41 flashes



# **Total Optical Energy and Average Flash Area Summary Statistics**

## 5-min/1-min Updating TOE

21 24 27

195.8 fl Max 5-min TOE:

Max min-to-min increase:

193.9 fJ

## 5-min/1-min Updating AFA

Max 5-min AFA:

9786.0 km<sup>2</sup>

Max min-to-min increase:

6720.0 km<sup>2</sup>