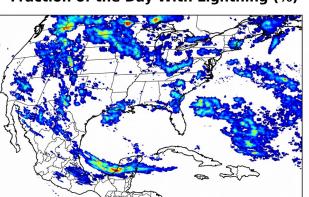

# Geostationary Lightning Mapper Gridded Products Daily Summary

## Overall Summary Statistics for 1200Z-1200Z ending on 09/20/2018



**27.6%** of grid cells detected lightning -

100.0%

of the day had GLM coverage -

Duration of GLM outage(s):

0 minute(s)

## Fraction of the Day With Lightning (%)



#### Mean 5-min FED



Max 5-min FED



# **FED Summary Statistics**

15 18

#### 1-min FED

Max 1-min FED: **63 flashes/min** 

Max min-to-min increase: 22 flashes

# 5-min/1-min Updating FED

Max 5-min FED: 280 flashes/5min

Max min-to-min increase: 58 flashes





#### **Total Optical Energy and Average Flash Area Summary Statistics**

## 5-min/1-min Updating TOE

Max 5-min TOE: **196.5 fJ** 

21 24 27

Max min-to-min increase:

181.0 fJ

### 5-min/1-min Updating AFA

Max 5-min AFA: 9738.0 km<sup>2</sup>

Max min-to-min increase:

8578.0 km<sup>2</sup>