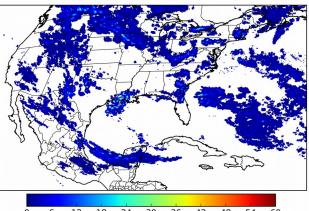

# Geostationary Lightning Mapper Gridded Products Daily Summary

## Overall Summary Statistics for 1200Z-1200Z ending on 09/20/2018



**27.6%** of grid cells detected lightning -

100.0%

of the day had GLM coverage -

Duration of GLM outage(s):

0 minute(s)

## Fraction of the Day With Lightning (%)



#### Mean 5-min FED



Max 5-min FED



# **FED Summary Statistics**

15 18

#### 1-min FED

Max 1-min FED: **63 flashes/min** 

Max min-to-min increase: 22 flashes

# 5-min/1-min Updating FED

Max 5-min FED: 280 flashes/5min

Max min-to-min increase: 58 flashes





#### **Total Optical Energy and Average Flash Area Summary Statistics**

## 5-min/1-min Updating TOE

Max 5-min TOE: **196.5 fJ** 

21 24 27

Max min-to-min increase:

181.0 fJ

### 5-min/1-min Updating AFA

Max 5-min AFA: 9738.0 km<sup>2</sup>

Max min-to-min increase:

8578.0 km<sup>2</sup>