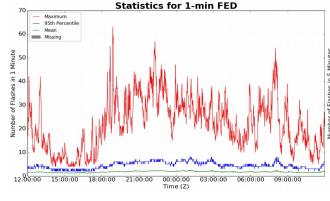

#### 1-min FED

Max 1-min FED: **63 flashes/min** 

Max min-to-min increase: 22 flashes