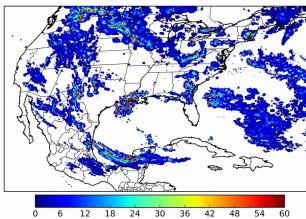

# 5-min/1-min Updating FED

Max 5-min FED: 280 flashes/5min

Max min-to-min increase: 58 flashes