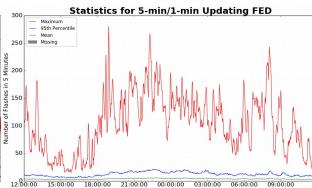

# 5-min/1-min Updating FED

Max 5-min FED: 280 flashes/5min

Max min-to-min increase: 58 flashes