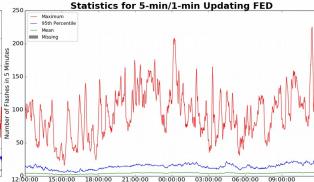

## 5-min/1-min Updating FED

Max 5-min FED: 225 flashes/5min

Max min-to-min increase: 32 flashes