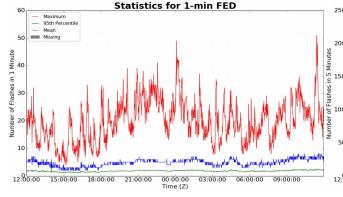

### 1-min FED

Max 1-min FED: **51 flashes/min** 

Max min-to-min increase: **19 flashes** 