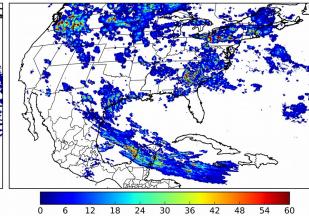

# Geostationary Lightning Mapper Gridded Products Daily Summary

# Overall Summary Statistics for 1200Z-1200Z ending on 09/21/2018



**24.6%** of grid cells detected lightning -

100.0%

of the day had GLM coverage -

Duration of GLM outage(s):

0 minute(s)

### Fraction of the Day With Lightning (%)

#### Mean 5-min FED



Max 5-min FED



# **FED Summary Statistics**

15 18

### 1-min FED

Max 1-min FED: **51 flashes/min** 

Max min-to-min increase: **19 flashes** 

## 5-min/1-min Updating FED

Max 5-min FED: 225 flashes/5min

Max min-to-min increase: 32 flashes





# **Total Optical Energy and Average Flash Area Summary Statistics**

5-min/1-min Updating TOE

21 24 27 30

Max 5-min TOE: **196.3 fl** 

Max min-to-min increase:

.... ij

188.3 fJ

5-min/1-min Updating AFA

Max 5-min AFA: 9840.0 km^2

Max min-to-min increase:

8422.0 km<sup>2</sup>