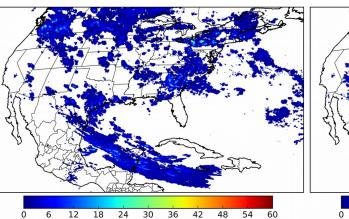

# Geostationary Lightning Mapper Gridded Products Daily Summary

# Overall Summary Statistics for 1200Z-1200Z ending on 09/21/2018



**24.6%** of grid cells detected lightning -

100.0%

of the day had GLM coverage -

Duration of GLM outage(s):

0 minute(s)

### Fraction of the Day With Lightning (%)

#### Mean 5-min FED



Max 5-min FED



# **FED Summary Statistics**

15 18

### 1-min FED

Max 1-min FED: **51 flashes/min** 

Max min-to-min increase: **19 flashes** 

## 5-min/1-min Updating FED

Max 5-min FED: 225 flashes/5min

Max min-to-min increase: 32 flashes





# **Total Optical Energy and Average Flash Area Summary Statistics**

5-min/1-min Updating TOE

21 24 27 30

Max 5-min TOE: **196.3 fl** 

Max min-to-min increase:

.... ij

188.3 fJ

5-min/1-min Updating AFA

Max 5-min AFA: 9840.0 km^2

Max min-to-min increase:

8422.0 km<sup>2</sup>