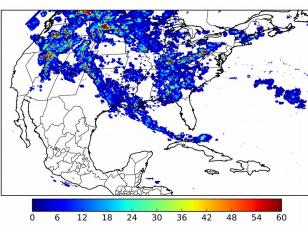

# Geostationary Lightning Mapper Gridded Products Daily Summary

## Overall Summary Statistics for 1200Z-1200Z ending on 09/23/2018



**19.6%** of grid cells detected lightning -

100.0%

of the day had GLM coverage -

Duration of GLM outage(s):

0 minute(s)

#### Fraction of the Day With Lightning (%)



#### Mean 5-min FED



Max 5-min FED



# FED Summary Statistics

15 18

#### 1-min FED

Max 1-min FED: 44 flashes/min

Max min-to-min increase: **16 flashes** 

# 5-min/1-min Updating FED

Max 5-min FED: 204 flashes/5min

Max min-to-min increase: 33 flashes





## **Total Optical Energy and Average Flash Area Summary Statistics**

### 5-min/1-min Updating TOE

21 24

Max 5-min TOE: **195.4 fl** 

Max min-to-min increase:

184.7 fJ

#### 5-min/1-min Updating AFA

Max 5-min AFA: 9982.0 km<sup>2</sup>

Max min-to-min increase:

8190.0 km<sup>2</sup>