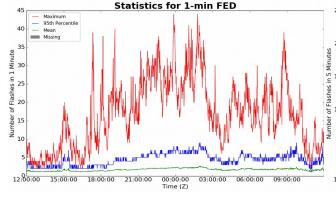

#### 1-min FED

Max 1-min FED: 44 flashes/min

Max min-to-min increase: **16 flashes** 

# 5-min/1-min Updating FED

Max 5-min FED: 204 flashes/5min

Max min-to-min increase: 33 flashes