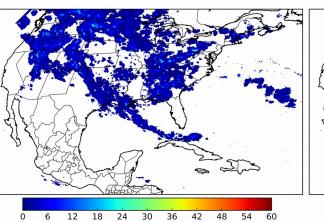

# Geostationary Lightning Mapper Gridded Products Daily Summary

## Overall Summary Statistics for 1200Z-1200Z ending on 09/23/2018



**19.6%** of grid cells detected lightning -

100.0%

of the day had GLM coverage -

Duration of GLM outage(s):

0 minute(s)

#### Fraction of the Day With Lightning (%)



#### Mean 5-min FED



Max 5-min FED



# FED Summary Statistics

15 18

#### 1-min FED

Max 1-min FED: 44 flashes/min

Max min-to-min increase: **16 flashes** 

# 5-min/1-min Updating FED

Max 5-min FED: 204 flashes/5min

Max min-to-min increase: 33 flashes





## **Total Optical Energy and Average Flash Area Summary Statistics**

### 5-min/1-min Updating TOE

21 24

Max 5-min TOE: **195.4 fl** 

Max min-to-min increase:

184.7 fJ

#### 5-min/1-min Updating AFA

Max 5-min AFA: 9982.0 km<sup>2</sup>

Max min-to-min increase:

8190.0 km<sup>2</sup>