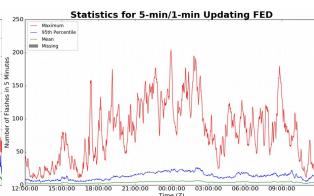

# 5-min/1-min Updating FED

Max 5-min FED: 204 flashes/5min

Max min-to-min increase: 33 flashes