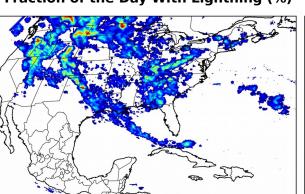

#### Fraction of the Day With Lightning (%)

## Overall Summary Statistics for 1200Z-1200Z ending on 09/23/2018

**19.6%** of grid cells detected lightning -

100.0%

of the day had GLM coverage -

Duration of GLM outage(s):

0 minute(s)