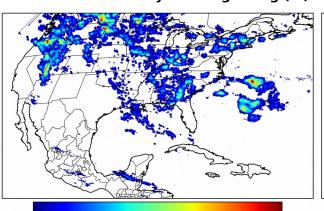

# **FED Summary Statistics**

15 18

### 5-min/1-min Updating FED

Max 5-min FED: 205 flashes/5min

Max min-to-min increase: 32 flashes