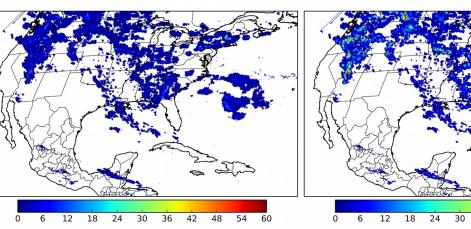

# Geostationary Lightning Mapper Gridded Products Daily Summary

## Overall Summary Statistics for 1200Z-1200Z ending on 09/24/2018



of grid cells detected lightning -

100.0%

of the day had GLM coverage -

Duration of GLM outage(s):

Max 5-min FED

0 minute(s)

#### Fraction of the Day With Lightning (%)



#### Mean 5-min FED



# **FED Summary Statistics**

15 18

#### 1-min FED

Max 1-min FED: 45 flashes/min

Max min-to-min increase: 21 flashes

### 5-min/1-min Updating FED

Max 5-min FED: 205 flashes/5min

Max min-to-min increase: 32 flashes

# Statistics for 1-min FED Statistics for 5-min/1-min Updating FED

# **Total Optical Energy and Average Flash Area Summary Statistics**

5-min/1-min Updating TOE

21 24

Max 5-min TOE: 146.8 fl

Max min-to-min increase:

39.5 fJ

5-min/1-min Updating AFA

Max 5-min AFA:

9782.0 km<sup>2</sup>

Max min-to-min increase:

8138.0 km<sup>2</sup>