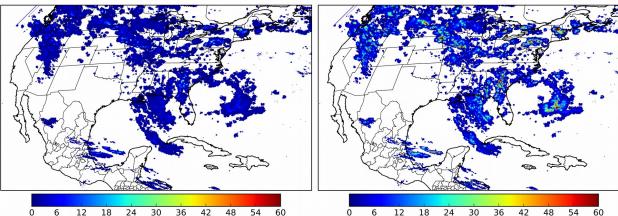

# 5-min/1-min Updating FED

Max 5-min FED: 202 flashes/5min Max min-to-min increase: 26 flashes