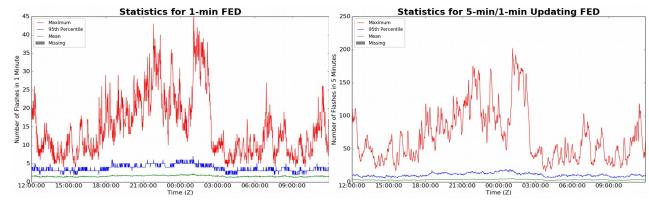

#### 1-min FED

Max 1-min FED: **45 flashes/min** Max min-to-min increase: **17 flashes** 

# 5-min/1-min Updating FED

Max 5-min FED: 202 flashes/5min Max min-to-min increase: 26 flashes