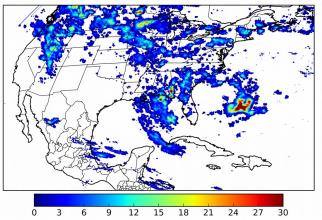

Geostationary Lightning Mapper Gridded Products Daily Summary Overall Summary Statistics for 1200Z-1200Z ending on 09/25/2018

**21.1%** of grid cells detected lightning –

of the day had GLM coverage – Duration of GLM outage(s):

0 minute(s)

Max 5-min FED

Fraction of the Day With Lightning (%)

Mean 5-min FED

100.0%