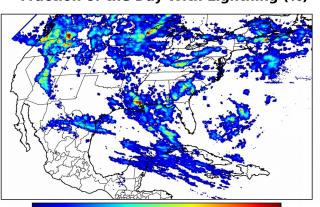

# Geostationary Lightning Mapper Gridded Products Daily Summary

# Overall Summary Statistics for 1200Z-1200Z ending on 09/26/2018



**30.4%** of grid cells detected lightning -

100.0%

of the day had GLM coverage -

Duration of GLM outage(s):

0 minute(s)

## Fraction of the Day With Lightning (%)



### **Mean 5-min FED**



Max 5-min FED



## **FED Summary Statistics**

15 18 21

## 1-min FED

Max 1-min FED: 49 flashes/min

Max min-to-min increase: **17 flashes** 

# 5-min/1-min Updating FED

Max 5-min FED: 216 flashes/5min

Max min-to-min increase: 32 flashes





#### **Total Optical Energy and Average Flash Area Summary Statistics**

## 5-min/1-min Updating TOE

Max 5-min TOE: **196.0 fJ** 

Max min-to-min increase:

187.4 fJ

#### 5-min/1-min Updating AFA

Max 5-min AFA: 9

9936.0 km<sup>2</sup>

Max min-to-min increase:

7652.0 km<sup>2</sup>