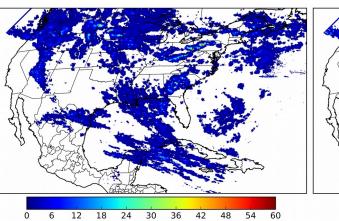

# Geostationary Lightning Mapper Gridded Products Daily Summary

# Overall Summary Statistics for 1200Z-1200Z ending on 09/26/2018



**30.4%** of grid cells detected lightning -

100.0%

of the day had GLM coverage -

Duration of GLM outage(s):

0 minute(s)

## Fraction of the Day With Lightning (%)



### **Mean 5-min FED**



Max 5-min FED



## **FED Summary Statistics**

15 18 21

## 1-min FED

Max 1-min FED: 49 flashes/min

Max min-to-min increase: **17 flashes** 

# 5-min/1-min Updating FED

Max 5-min FED: 216 flashes/5min

Max min-to-min increase: 32 flashes





#### **Total Optical Energy and Average Flash Area Summary Statistics**

## 5-min/1-min Updating TOE

Max 5-min TOE: **196.0 fJ** 

Max min-to-min increase:

187.4 fJ

#### 5-min/1-min Updating AFA

Max 5-min AFA: 9

9936.0 km<sup>2</sup>

Max min-to-min increase:

7652.0 km<sup>2</sup>