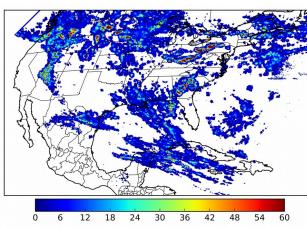

# Geostationary Lightning Mapper Gridded Products Daily Summary

# Overall Summary Statistics for 1200Z-1200Z ending on 09/26/2018



**30.4%** of grid cells detected lightning -

100.0%

of the day had GLM coverage -

Duration of GLM outage(s):

0 minute(s)

## Fraction of the Day With Lightning (%)



### **Mean 5-min FED**



Max 5-min FED



## **FED Summary Statistics**

15 18 21

## 1-min FED

Max 1-min FED: 49 flashes/min

Max min-to-min increase: **17 flashes** 

# 5-min/1-min Updating FED

Max 5-min FED: 216 flashes/5min

Max min-to-min increase: 32 flashes





#### **Total Optical Energy and Average Flash Area Summary Statistics**

## 5-min/1-min Updating TOE

Max 5-min TOE: **196.0 fJ** 

Max min-to-min increase:

187.4 fJ

#### 5-min/1-min Updating AFA

Max 5-min AFA: 9

9936.0 km<sup>2</sup>

Max min-to-min increase:

7652.0 km<sup>2</sup>