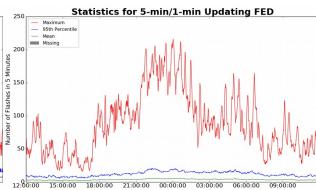

# 5-min/1-min Updating FED

Max 5-min FED: 216 flashes/5min

Max min-to-min increase: 32 flashes