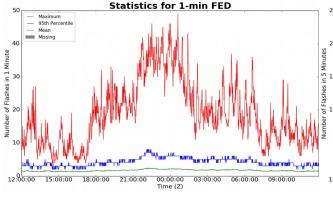

## 1-min FED

Max 1-min FED: 49 flashes/min

Max min-to-min increase: **17 flashes** 

# 5-min/1-min Updating FED

Max 5-min FED: 216 flashes/5min

Max min-to-min increase: 32 flashes