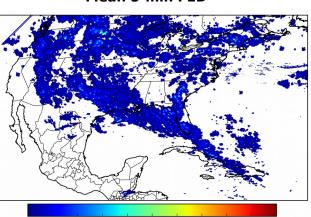

# Geostationary Lightning Mapper Gridded Products Daily Summary

## Overall Summary Statistics for 1200Z-1200Z ending on 09/27/2018



**29.1%** of grid cells detected lightning -

100.0%

of the day had GLM coverage -

Duration of GLM outage(s):

0 minute(s)

Fraction of the Day With Lightning (%)

Mean 5-min FED

Max 5-min FED







# FED Summary Statistics

#### 1-min FED

Max 1-min FED: 48 flashes/min

Max min-to-min increase: **20 flashes** 

## 5-min/1-min Updating FED

Max 5-min FED: 225 flashes/5min

Max min-to-min increase: **34 flashes** 



# **Total Optical Energy and Average Flash Area Summary Statistics**

5-min/1-min Updating TOE

Max 5-min TOE: **194.6 fl** 

Max min-to-min increase:

+.0 ij

178.9 fJ

Max 5-min AFA:

9912.0 km<sup>2</sup>

Max min-to-min increase:

5-min/1-min Updating AFA

7964.0 km<sup>2</sup>