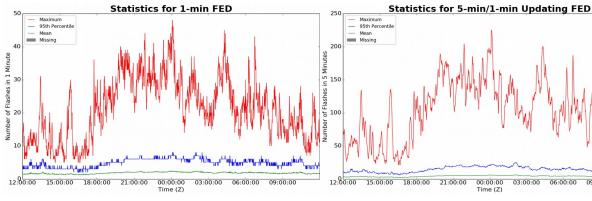

# FED Summary Statistics

#### 1-min FED

Max 1-min FED: 48 flashes/min

Max min-to-min increase: **20 flashes** 

## 5-min/1-min Updating FED

Max 5-min FED: 225 flashes/5min

Max min-to-min increase: **34 flashes** 