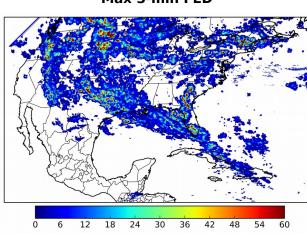

# Geostationary Lightning Mapper Gridded Products Daily Summary

## Overall Summary Statistics for 1200Z-1200Z ending on 09/27/2018



**29.1%** of grid cells detected lightning -

100.0%

of the day had GLM coverage -

Duration of GLM outage(s):

0 minute(s)

Fraction of the Day With Lightning (%)

Mean 5-min FED

Max 5-min FED







# FED Summary Statistics

#### 1-min FED

Max 1-min FED: 48 flashes/min

Max min-to-min increase: **20 flashes** 

## 5-min/1-min Updating FED

Max 5-min FED: 225 flashes/5min

Max min-to-min increase: **34 flashes** 



# **Total Optical Energy and Average Flash Area Summary Statistics**

5-min/1-min Updating TOE

Max 5-min TOE: **194.6 fl** 

Max min-to-min increase:

+.0 ij

178.9 fJ

Max 5-min AFA:

9912.0 km<sup>2</sup>

Max min-to-min increase:

5-min/1-min Updating AFA

7964.0 km<sup>2</sup>