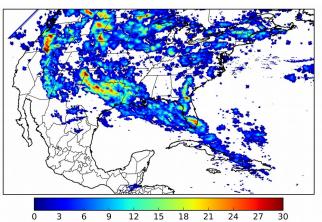

## Overall Summary Statistics for 1200Z-1200Z ending on 09/27/2018

**29.1%** of grid cells detected lightning -

100.0%

of the day had GLM coverage -

Duration of GLM outage(s):

0 minute(s)

Fraction of the Day With Lightning (%)