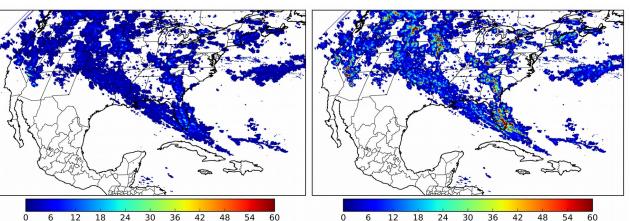

#### 1-min FED

Max 1-min FED: **51 flashes/min** Max min-to-min increase: **30 flashes** 

# 5-min/1-min Updating FED

Max 5-min FED: **218 flashes/5min** Max min-to-min increase: **50 flashes** 