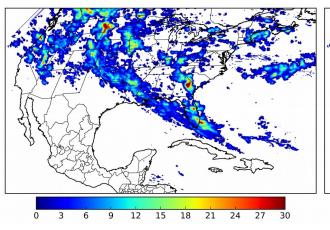

# Geostationary Lightning Mapper Gridded Products Daily Summary Overall Summary Statistics for 1200Z-1200Z ending on 09/28/2018

**22.9%** of grid cells detected lightning –

of the day had GLM coverage – Duration of GLM outage(s):

s): **0 minute(s)** 

Max 5-min FED

Fraction of the Day With Lightning (%)

Mean 5-min FED

100.0%