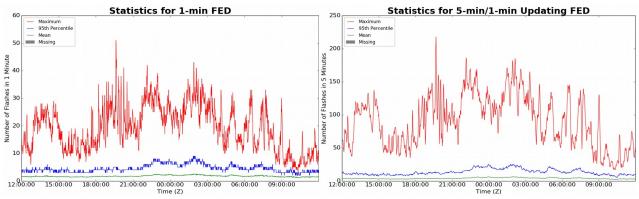

#### 1-min FED

Max 1-min FED: **51 flashes/min** Max min-to-min increase: **30 flashes** 

# 5-min/1-min Updating FED

Max 5-min FED: **218 flashes/5min** Max min-to-min increase: **50 flashes** 