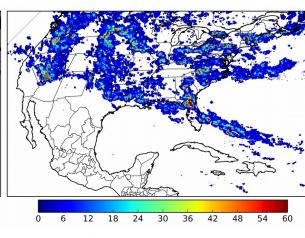

### 5-min/1-min Updating FED

Max 5-min FED: 216 flashes/5min

Max min-to-min increase: 45 flashes