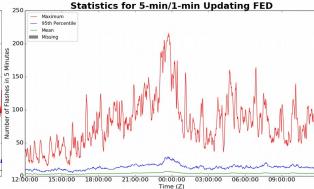

### 5-min/1-min Updating FED

Max 5-min FED: 216 flashes/5min

Max min-to-min increase: 45 flashes