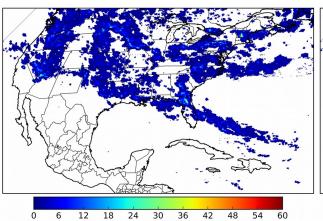

### 5-min/1-min Updating FED

Max 5-min FED: 216 flashes/5min

Max min-to-min increase: 45 flashes