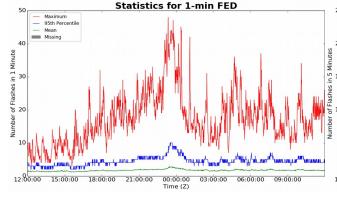

# Geostationary Lightning Mapper Gridded Products Daily Summary

#### Overall Summary Statistics for 1200Z-1200Z ending on 09/29/2018



of grid cells detected lightning -

100.0%

of the day had GLM coverage -

Duration of GLM outage(s):

0 minute(s)

Fraction of the Day With Lightning (%)



Mean 5-min FED

Max 5-min FED







## **FED Summary Statistics**

# 1-min FED

Max 1-min FED: 48 flashes/min

Max min-to-min increase: 29 flashes

### 5-min/1-min Updating FED

Max 5-min FED: 216 flashes/5min

Max min-to-min increase: 45 flashes





#### **Total Optical Energy and Average Flash Area Summary Statistics**

5-min/1-min Updating TOE

Max 5-min TOE: 196.6 fl

Max min-to-min increase:

193.6 fJ

5-min/1-min Updating AFA

Max 5-min AFA:

9738.0 km<sup>2</sup>

Max min-to-min increase:

7450.0 km<sup>2</sup>