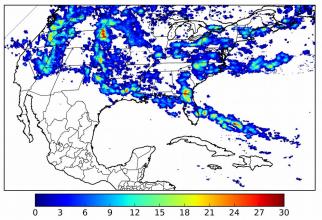

# Geostationary Lightning Mapper Gridded Products Daily Summary

#### Overall Summary Statistics for 1200Z-1200Z ending on 09/29/2018



of grid cells detected lightning -

100.0%

of the day had GLM coverage -

Duration of GLM outage(s):

0 minute(s)

Fraction of the Day With Lightning (%)



Mean 5-min FED

Max 5-min FED







## **FED Summary Statistics**

# 1-min FED

Max 1-min FED: 48 flashes/min

Max min-to-min increase: 29 flashes

### 5-min/1-min Updating FED

Max 5-min FED: 216 flashes/5min

Max min-to-min increase: 45 flashes





#### **Total Optical Energy and Average Flash Area Summary Statistics**

5-min/1-min Updating TOE

Max 5-min TOE: 196.6 fl

Max min-to-min increase:

193.6 fJ

5-min/1-min Updating AFA

Max 5-min AFA:

9738.0 km<sup>2</sup>

Max min-to-min increase:

7450.0 km<sup>2</sup>