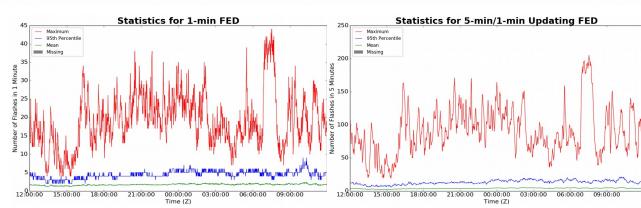

## FED Summary Statistics

#### 1-min FED

Max 1-min FED: 44 flashes/min

Max min-to-min increase: **17 flashes** 

## 5-min/1-min Updating FED

Max 5-min FED: 205 flashes/5min

Max min-to-min increase: 34 flashes