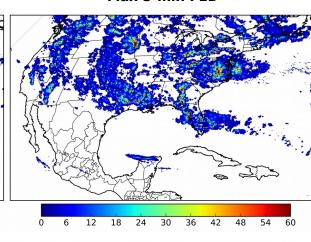

# Geostationary Lightning Mapper Gridded Products Daily Summary

#### Overall Summary Statistics for 1200Z-1200Z ending on 09/30/2018



23.2% of grid cells detected lightning -

100.1%

of the day had GLM coverage -

Duration of GLM outage(s):

-1 minute(s)

Fraction of the Day With Lightning (%)

Mean 5-min FED

Max 5-min FED







## FED Summary Statistics

#### 1-min FED

Max 1-min FED: 44 flashes/min

Max min-to-min increase: **17 flashes** 

## 5-min/1-min Updating FED

Max 5-min FED: 205 flashes/5min

Max min-to-min increase: 34 flashes



## **Total Optical Energy and Average Flash Area Summary Statistics**

5-min/1-min Updating TOE

Max 5-min TOE: **195.7 fJ** 

Max min-to-min increase:

95.7 tj

194.1 fJ

5-min/1-min Updating AFA

Max 5-min AFA: **9444.0 km^2** 

Max min-to-min increase: 7362.0 km^2