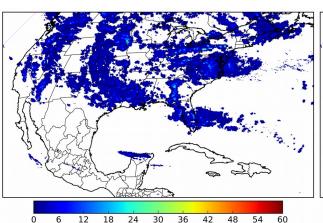

# Geostationary Lightning Mapper Gridded Products Daily Summary

#### Overall Summary Statistics for 1200Z-1200Z ending on 09/30/2018



23.2% of grid cells detected lightning -

100.1%

of the day had GLM coverage -

Duration of GLM outage(s):

-1 minute(s)

Fraction of the Day With Lightning (%)

Mean 5-min FED

Max 5-min FED







## FED Summary Statistics

#### 1-min FED

Max 1-min FED: 44 flashes/min

Max min-to-min increase: **17 flashes** 

## 5-min/1-min Updating FED

Max 5-min FED: 205 flashes/5min

Max min-to-min increase: 34 flashes



## **Total Optical Energy and Average Flash Area Summary Statistics**

5-min/1-min Updating TOE

Max 5-min TOE: **195.7 fJ** 

Max min-to-min increase:

95.7 tj

194.1 fJ

5-min/1-min Updating AFA

Max 5-min AFA: **9444.0 km^2** 

Max min-to-min increase: 7362.0 km^2