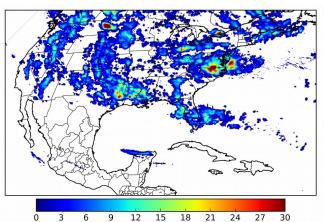

#### Overall Summary Statistics for 1200Z-1200Z ending on 09/30/2018

23.2% of grid cells detected lightning -

100.1%

of the day had GLM coverage -

Duration of GLM outage(s):

-1 minute(s)

Fraction of the Day With Lightning (%)